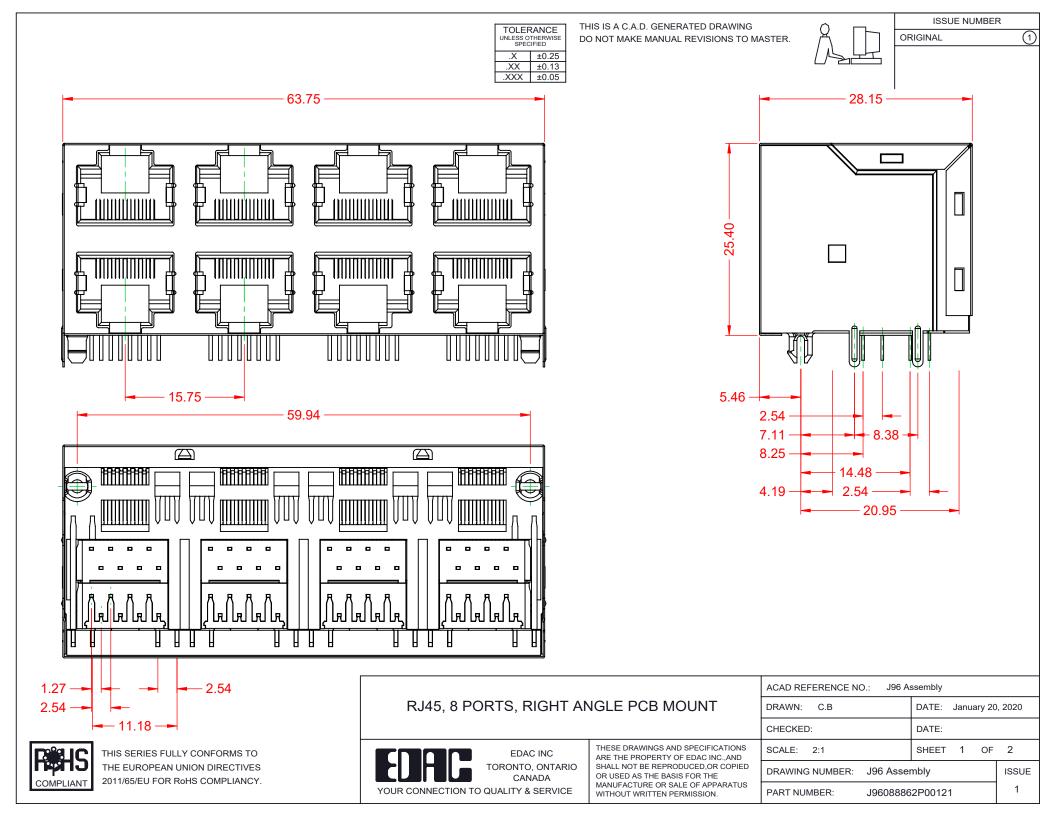

| RJ45, 8 PORTS, RIGHT ANGLE PCB MOUNT                                           |                                                                                                                                                                                                                | ACAD REFERENCE NO.: J96 Assembly |                  |        |
|--------------------------------------------------------------------------------|----------------------------------------------------------------------------------------------------------------------------------------------------------------------------------------------------------------|----------------------------------|------------------|--------|
|                                                                                |                                                                                                                                                                                                                | DRAWN: C.B                       | DATE: January 20 | , 2020 |
|                                                                                |                                                                                                                                                                                                                | CHECKED:                         | DATE:            |        |
| EDAC INC<br>TORONTO, ONTARIO<br>CANADA<br>YOUR CONNECTION TO QUALITY & SERVICE | THESE DRAWINGS AND SPECIFICATIONS<br>ARE THE PROPERTY OF EDAC INC.,AND<br>SHALL NOT BE REPRODUCED,OR COPIED<br>OR USED AS THE BASIS FOR THE<br>MANUFACTURE OR SALE OF APPARATUS<br>WITHOUT WRITTEN PERMISSION. | SCALE: 2:1                       | SHEET 2 OF       | 2      |
|                                                                                |                                                                                                                                                                                                                | DRAWING NUMBER: J96 Asse         | mbly             | ISSUE  |
|                                                                                |                                                                                                                                                                                                                | PART NUMBER: J9608886            | 2P00121          | 1      |