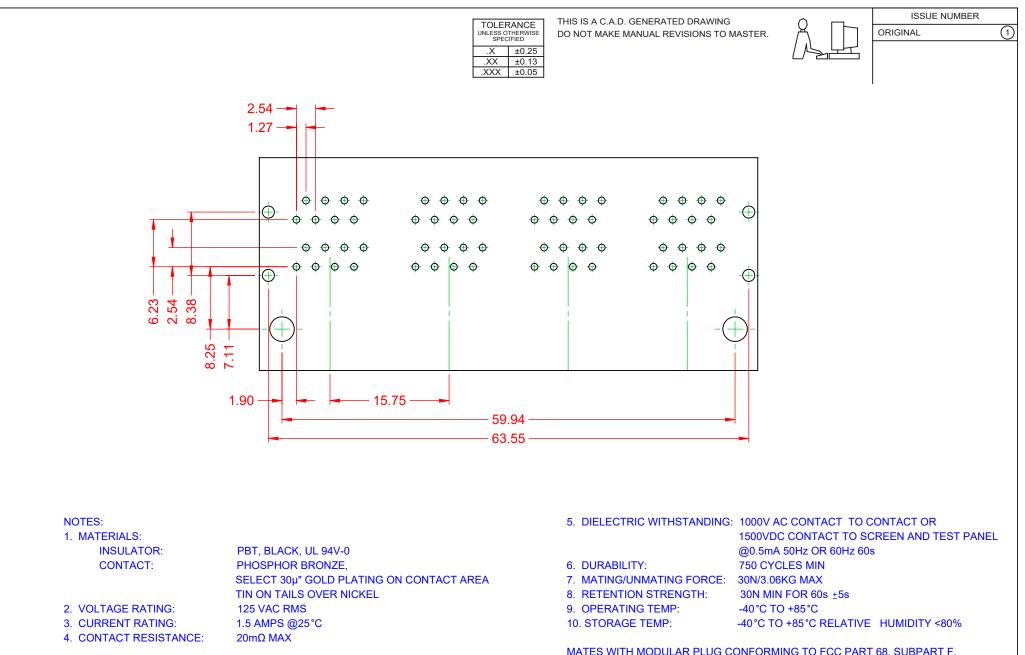

MATES WITH MODULAR PLUG CONFORMING TO FCC PART 68, SUBPART F.

THIS SERIES FULLY CONFORMS TO THE EUROPEAN UNION DIRECTIVES 2011/65/EU FOR RoHS COMPLIANCY.