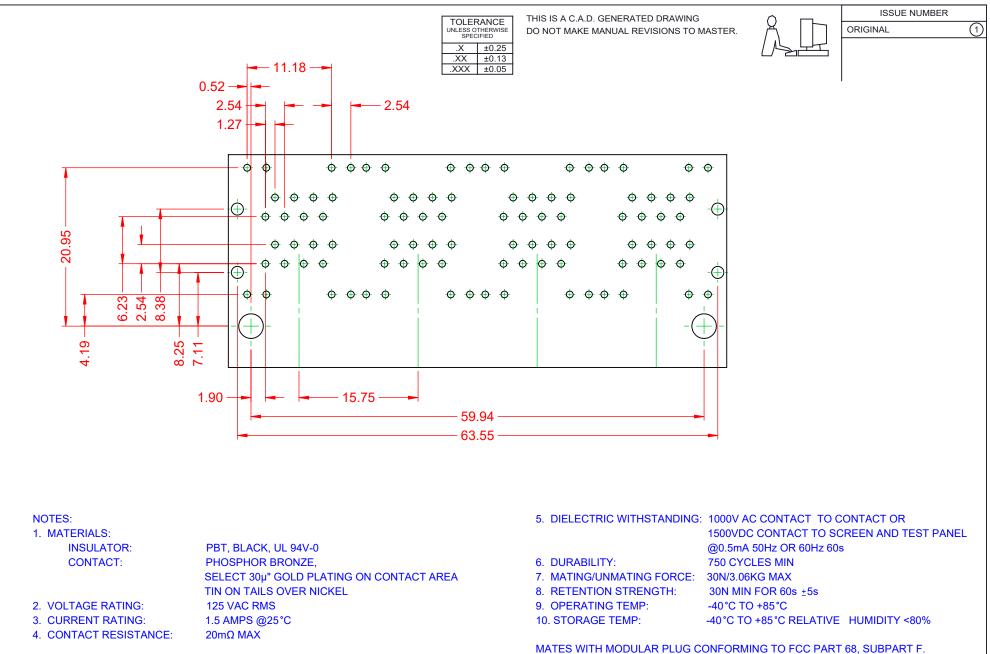

|         |                                      | ACAD REFERENCE NO.: J96 Assembly                                                                                                                                                                               |                              |                  |        |
|---------|--------------------------------------|----------------------------------------------------------------------------------------------------------------------------------------------------------------------------------------------------------------|------------------------------|------------------|--------|
| R       | RJ45, 8 PORTS, RIGHT ANGLE PCB MOUNT |                                                                                                                                                                                                                |                              | DATE: January 20 | , 2020 |
|         |                                      |                                                                                                                                                                                                                |                              | DATE:            |        |
|         | EDAC INC                             | THESE DRAWINGS AND SPECIFICATIONS<br>ARE THE PROPERTY OF EDAC INC.,AND<br>SHALL NOT BE REPRODUCED,OR COPIED<br>OR USED AS THE BASIS FOR THE<br>MANUFACTURE OR SALE OF APPARATUS<br>WITHOUT WRITTEN PERMISSION. | SCALE: 2:1                   | SHEET 2 OF       | 2      |
|         | TORONTO, ONTARIO<br>CANADA           |                                                                                                                                                                                                                | DRAWING NUMBER: J96 Assembly |                  | ISSUE  |
| YOUR CO | NNECTION TO QUALITY & SERVICE        |                                                                                                                                                                                                                | PART NUMBER: J9608886        | 62P55121         | 1      |