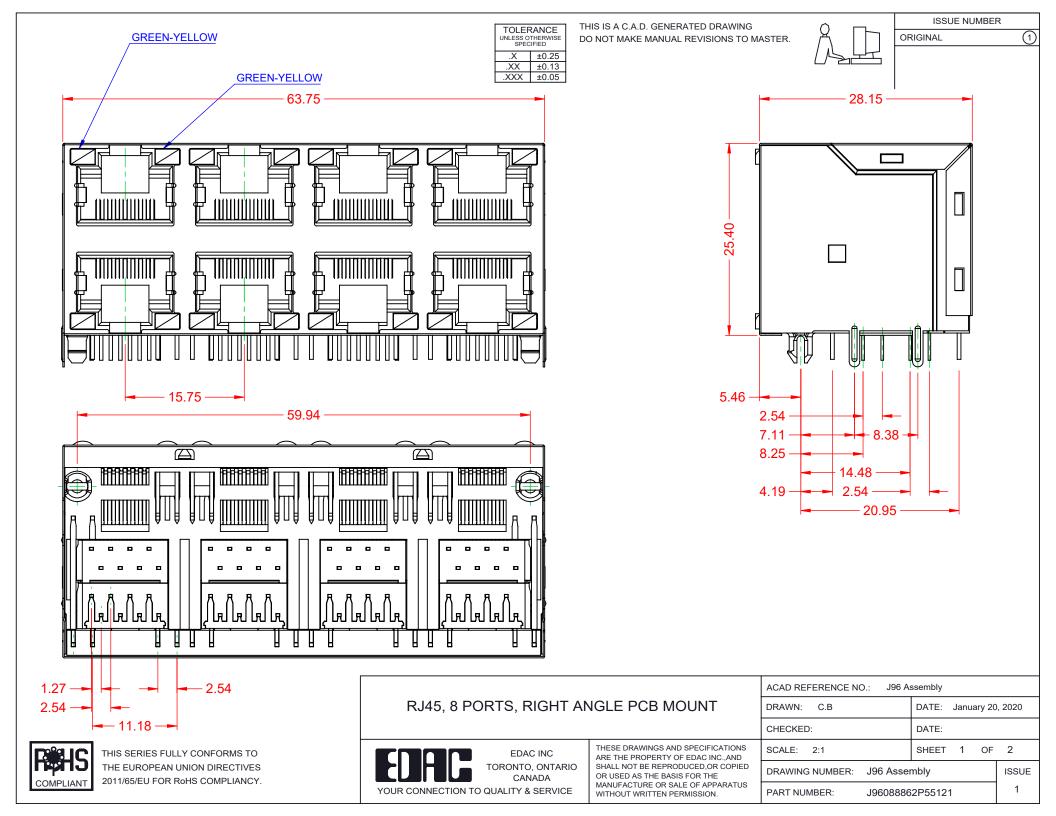

|         |                                      | ACAD REFERENCE NO.: J96 Assembly                                                                                                                                                                               |                              |                  |        |
|---------|--------------------------------------|----------------------------------------------------------------------------------------------------------------------------------------------------------------------------------------------------------------|------------------------------|------------------|--------|
| R       | RJ45, 8 PORTS, RIGHT ANGLE PCB MOUNT |                                                                                                                                                                                                                |                              | DATE: January 20 | , 2020 |
|         |                                      |                                                                                                                                                                                                                |                              | DATE:            |        |
|         | EDAC INC                             | THESE DRAWINGS AND SPECIFICATIONS<br>ARE THE PROPERTY OF EDAC INC.,AND<br>SHALL NOT BE REPRODUCED,OR COPIED<br>OR USED AS THE BASIS FOR THE<br>MANUFACTURE OR SALE OF APPARATUS<br>WITHOUT WRITTEN PERMISSION. | SCALE: 2:1                   | SHEET 2 OF       | 2      |
|         | TORONTO, ONTARIO<br>CANADA           |                                                                                                                                                                                                                | DRAWING NUMBER: J96 Assembly |                  | ISSUE  |
| YOUR CO | NNECTION TO QUALITY & SERVICE        |                                                                                                                                                                                                                | PART NUMBER: J9608886        | 62P55121         | 1      |