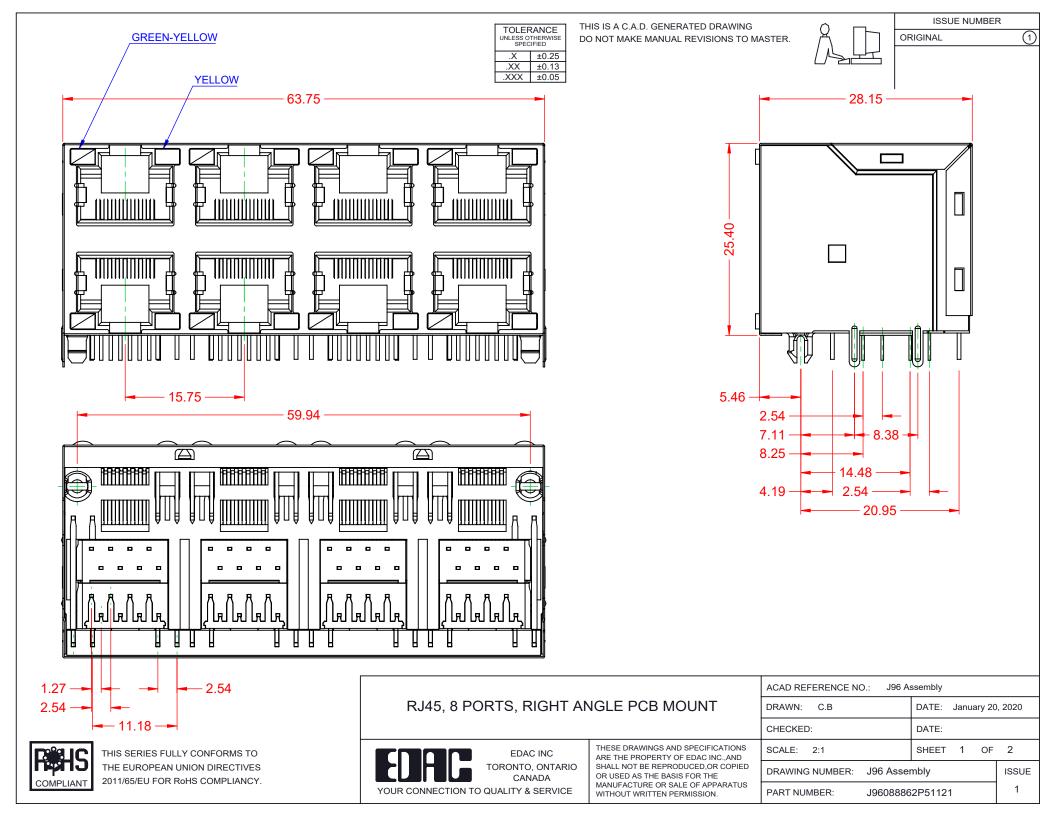

|   | RJ45, 8 PORTS, RIGHT ANGLE PCB MOUNT                                           |                                                                                                                                                                                                                | ACAD REFERENCE NO.: J96 Assembly |                  |        |
|---|--------------------------------------------------------------------------------|----------------------------------------------------------------------------------------------------------------------------------------------------------------------------------------------------------------|----------------------------------|------------------|--------|
|   |                                                                                |                                                                                                                                                                                                                | DRAWN: C.B                       | DATE: January 20 | , 2020 |
|   |                                                                                |                                                                                                                                                                                                                | CHECKED:                         | DATE:            |        |
| - | EDAC INC<br>TORONTO, ONTARIO<br>CANADA<br>YOUR CONNECTION TO QUALITY & SERVICE | THESE DRAWINGS AND SPECIFICATIONS<br>ARE THE PROPERTY OF EDAC INC.,AND<br>SHALL NOT BE REPRODUCED,OR COPIED<br>OR USED AS THE BASIS FOR THE<br>MANUFACTURE OR SALE OF APPARATUS<br>WITHOUT WRITTEN PERMISSION. | SCALE: 2:1                       | SHEET 2 OF       | 2      |
|   |                                                                                |                                                                                                                                                                                                                | DRAWING NUMBER: J96 Assembly     |                  | ISSUE  |
|   |                                                                                |                                                                                                                                                                                                                | PART NUMBER: J9608886            | 32P51121         | 1      |