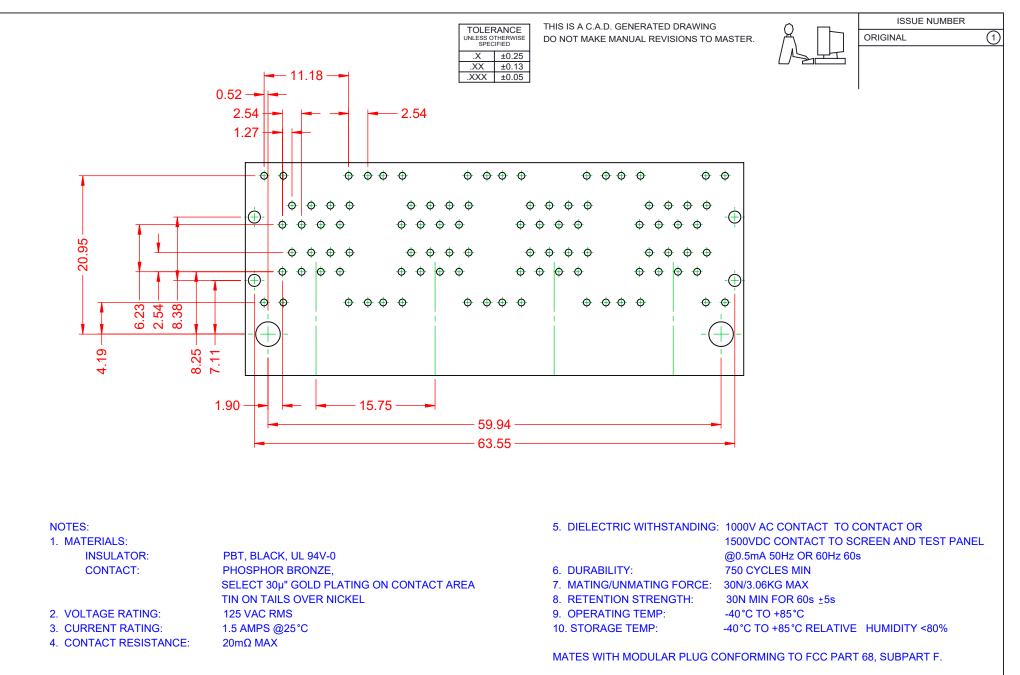

|   | RJ45, 8 PORTS, RIGHT ANGLE PCB MOUNT                                           |                                                                                                                                                                                                                | ACAD REFERENCE NO.: J96 Assembly |                  |        |
|---|--------------------------------------------------------------------------------|----------------------------------------------------------------------------------------------------------------------------------------------------------------------------------------------------------------|----------------------------------|------------------|--------|
|   |                                                                                |                                                                                                                                                                                                                | DRAWN: C.B                       | DATE: January 20 | , 2020 |
|   |                                                                                |                                                                                                                                                                                                                | CHECKED:                         | DATE:            |        |
| - | EDAC INC<br>TORONTO, ONTARIO<br>CANADA<br>YOUR CONNECTION TO QUALITY & SERVICE | THESE DRAWINGS AND SPECIFICATIONS<br>ARE THE PROPERTY OF EDAC INC.,AND<br>SHALL NOT BE REPRODUCED,OR COPIED<br>OR USED AS THE BASIS FOR THE<br>MANUFACTURE OR SALE OF APPARATUS<br>WITHOUT WRITTEN PERMISSION. | SCALE: 2:1                       | SHEET 2 OF       | 2      |
|   |                                                                                |                                                                                                                                                                                                                | DRAWING NUMBER: J96 Assembly     |                  | ISSUE  |
|   |                                                                                |                                                                                                                                                                                                                | PART NUMBER: J9608886            | 32P51121         | 1      |