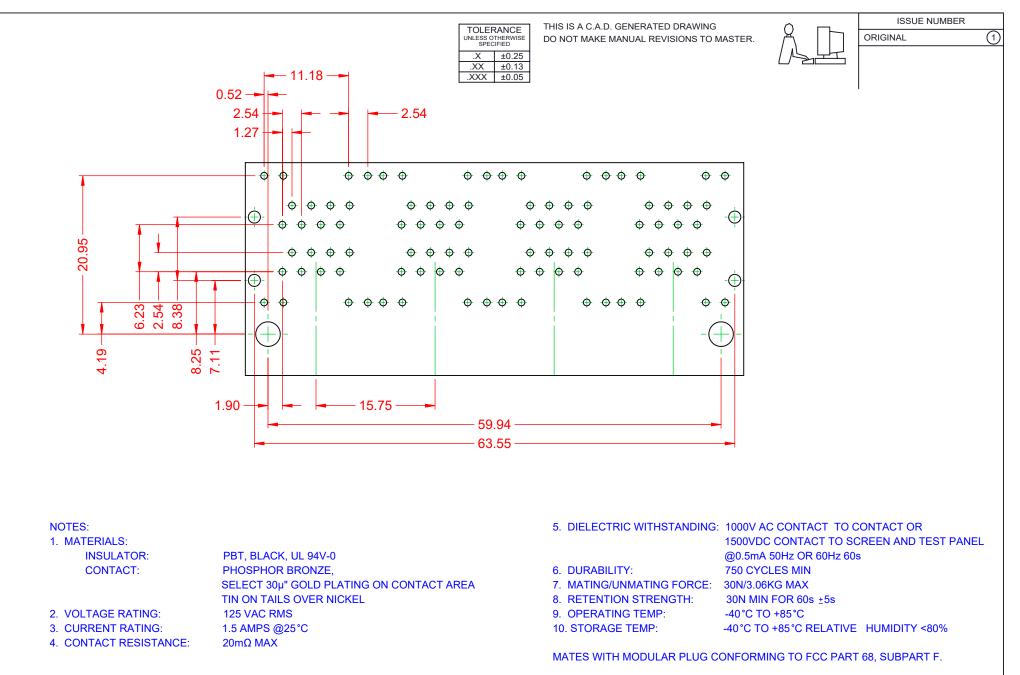

| Γ | RJ45, 8 PORTS, RIGHT ANGLE PCB MOUNT                                           |                                                                                                                                                                                                                | ACAD REFERENCE NO.: J96 Assembly |                  |        |
|---|--------------------------------------------------------------------------------|----------------------------------------------------------------------------------------------------------------------------------------------------------------------------------------------------------------|----------------------------------|------------------|--------|
|   |                                                                                |                                                                                                                                                                                                                | DRAWN: C.B                       | DATE: January 20 | , 2020 |
|   |                                                                                |                                                                                                                                                                                                                | CHECKED:                         | DATE:            |        |
|   | EDAC INC<br>TORONTO, ONTARIO<br>CANADA<br>YOUR CONNECTION TO QUALITY & SERVICE | THESE DRAWINGS AND SPECIFICATIONS<br>ARE THE PROPERTY OF EDAC INC.,AND<br>SHALL NOT BE REPRODUCED,OR COPIED<br>OR USED AS THE BASIS FOR THE<br>MANUFACTURE OR SALE OF APPARATUS<br>WITHOUT WRITTEN PERMISSION. | SCALE: 2:1                       | SHEET 2 OF       | 2      |
|   |                                                                                |                                                                                                                                                                                                                | DRAWING NUMBER: J96 Assembly     |                  | ISSUE  |
|   |                                                                                |                                                                                                                                                                                                                | PART NUMBER: J9608886            | 52P31121         | 1      |

THIS SERIES FULLY CONFORMS TO THE EUROPEAN UNION DIRECTIVES 2011/65/EU FOR RoHS COMPLIANCY.