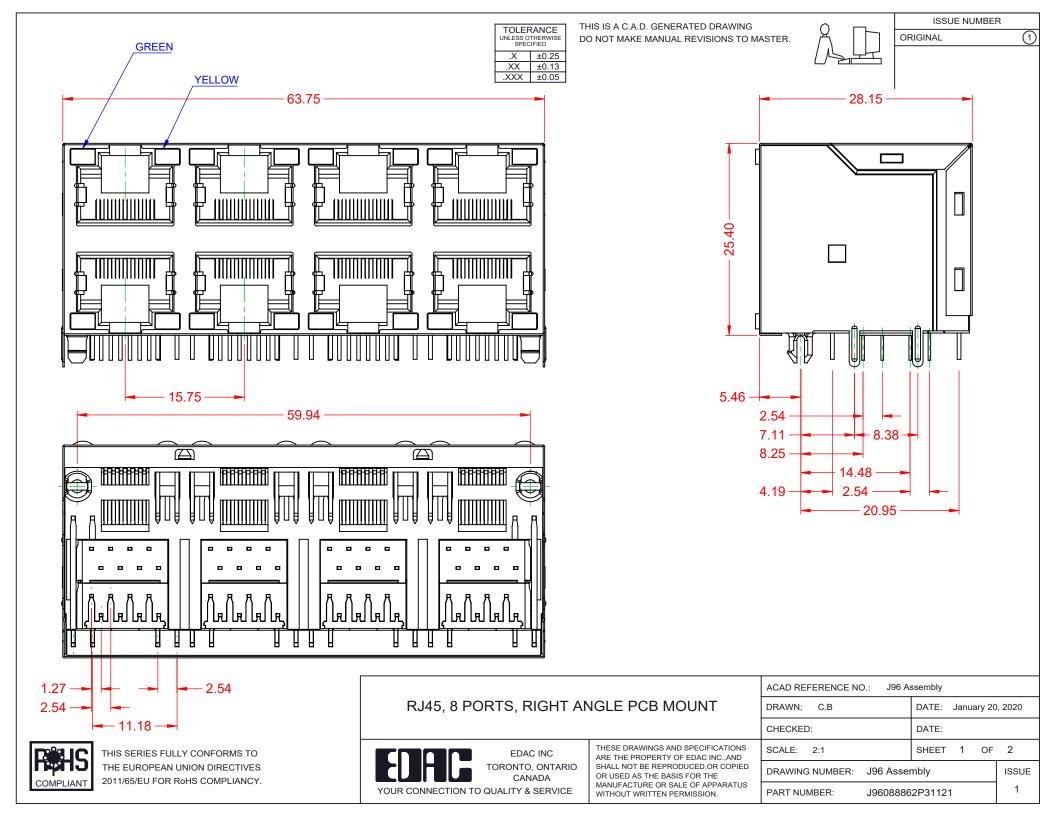

| Γ | RJ45, 8 PORTS, RIGHT ANGLE PCB MOUNT                                           |                                                                                                                                                                                                                | ACAD REFERENCE NO.: J96 Assembly |                  |        |
|---|--------------------------------------------------------------------------------|----------------------------------------------------------------------------------------------------------------------------------------------------------------------------------------------------------------|----------------------------------|------------------|--------|
|   |                                                                                |                                                                                                                                                                                                                | DRAWN: C.B                       | DATE: January 20 | , 2020 |
|   |                                                                                |                                                                                                                                                                                                                | CHECKED:                         | DATE:            |        |
|   | EDAC INC<br>TORONTO, ONTARIO<br>CANADA<br>YOUR CONNECTION TO QUALITY & SERVICE | THESE DRAWINGS AND SPECIFICATIONS<br>ARE THE PROPERTY OF EDAC INC.,AND<br>SHALL NOT BE REPRODUCED,OR COPIED<br>OR USED AS THE BASIS FOR THE<br>MANUFACTURE OR SALE OF APPARATUS<br>WITHOUT WRITTEN PERMISSION. | SCALE: 2:1                       | SHEET 2 OF       | 2      |
|   |                                                                                |                                                                                                                                                                                                                | DRAWING NUMBER: J96 Assembly     |                  | ISSUE  |
|   |                                                                                |                                                                                                                                                                                                                | PART NUMBER: J9608886            | 52P31121         | 1      |

THIS SERIES FULLY CONFORMS TO THE EUROPEAN UNION DIRECTIVES 2011/65/EU FOR RoHS COMPLIANCY.