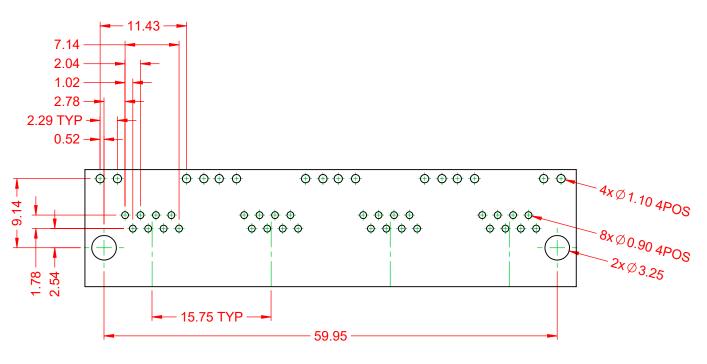

TOLERANCE UNLESS OTHERWISE SPECIFIED .X ±0.25 .XX ±0.13

.XXX ±0.05

THIS IS A C.A.D. GENERATED DRAWING DO NOT MAKE MANUAL REVISIONS TO MASTER.

ISSUE NUMBER ORIGINAL

SUGGESTED PCB LAYOUT

RJ45, w/LED, RIGHT ANGLE PCB MOUNT

YOUR CONNECTION TO QUALITY & SERVICE

EDAC INC TORONTO, ONTARIO CANADA

THESE DRAWINGS AND SPECIFICATIONS ARE THE PROPERTY OF EDAC INC..AND SHALL NOT BE REPRODUCED,OR COPIED OR USED AS THE BASIS FOR THE MANUFACTURE OR SALE OF APPARATUS WITHOUT WRITTEN PERMISSION.

ACAD REFERENCE NO.: J67 Assembly DRAWN: DATE: January 16, 2020 CHECKED: SHEET 2 OF 2 SCALE: 2:1

DRAWING NUMBER: J67 Assembly ISSUE PART NUMBER: J67048861P51011