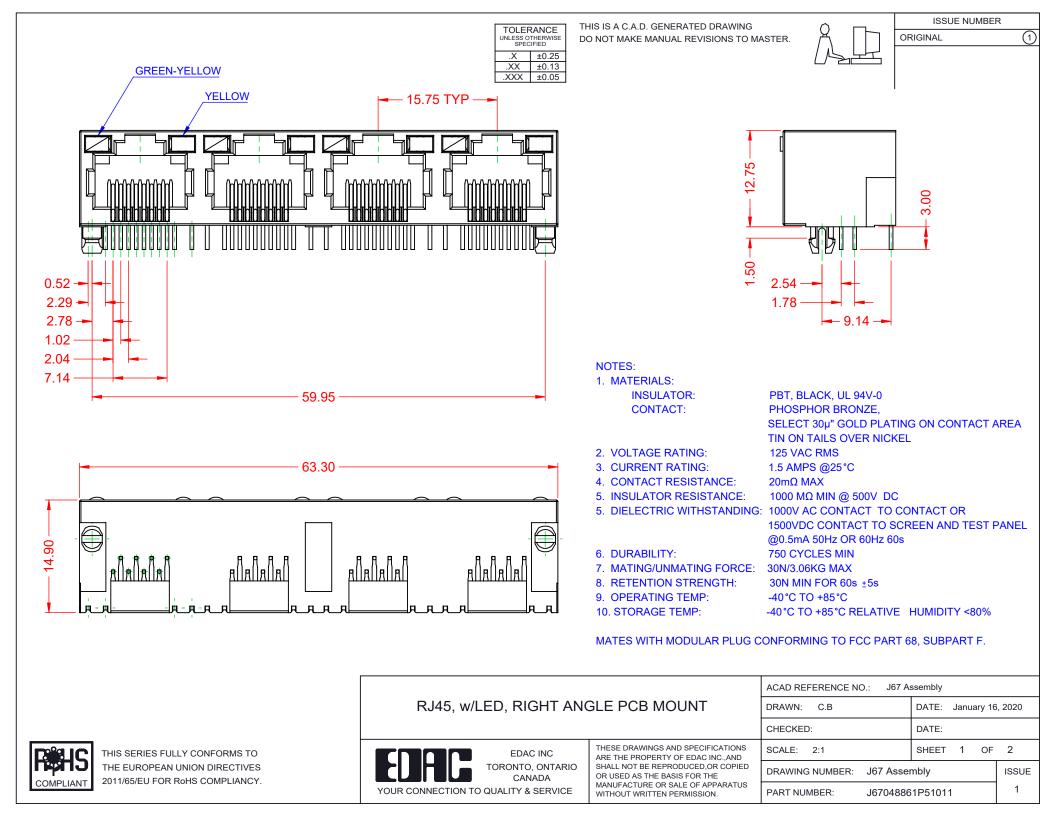

TOLERANCE UNLESS OTHERWISE SPECIFIED .X ±0.25 .XX ±0.13

.XXX ±0.05

THIS IS A C.A.D. GENERATED DRAWING DO NOT MAKE MANUAL REVISIONS TO MASTER.

ISSUE NUMBER ORIGINAL

SUGGESTED PCB LAYOUT

RJ45, w/LED, RIGHT ANGLE PCB MOUNT

YOUR CONNECTION TO QUALITY & SERVICE

EDAC INC TORONTO, ONTARIO CANADA

THESE DRAWINGS AND SPECIFICATIONS ARE THE PROPERTY OF EDAC INC..AND SHALL NOT BE REPRODUCED,OR COPIED OR USED AS THE BASIS FOR THE MANUFACTURE OR SALE OF APPARATUS WITHOUT WRITTEN PERMISSION.

ACAD REFERENCE NO.: J67 Assembly DRAWN: DATE: January 16, 2020 CHECKED: SHEET 2 OF 2 SCALE: 2:1

DRAWING NUMBER: J67 Assembly ISSUE PART NUMBER: J67048861P51011