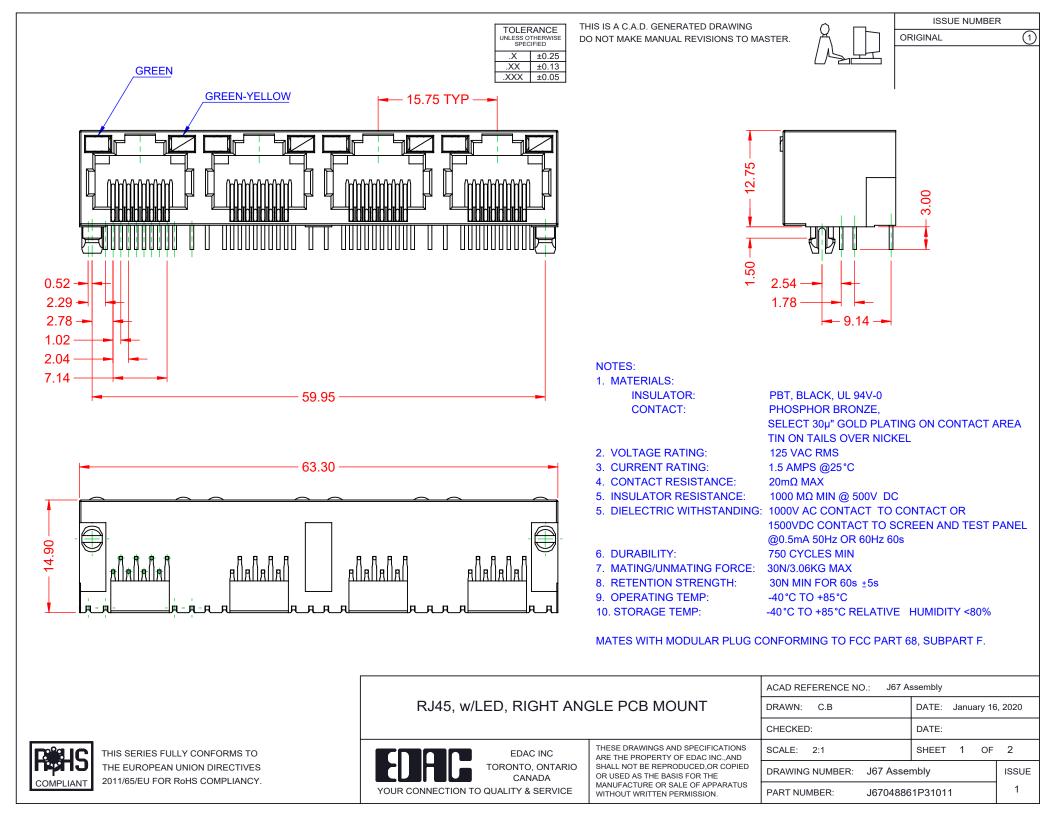

TOLERANCE UNLESS OTHERWISE SPECIFIED

.X ±0.25 .XX ±0.13 .XXX ±0.05

THIS IS A C.A.D. GENERATED DRAWING DO NOT MAKE MANUAL REVISIONS TO MASTER.

ISSUE NUMBER ORIGINAL

RJ45, w/LED, RIGHT ANGLE PCB MOUNT

EDAC INC TORONTO, ONTARIO CANADA

THESE DRAWINGS AND SPECIFICATIONS ARE THE PROPERTY OF EDAC INC..AND SHALL NOT BE REPRODUCED,OR COPIED OR USED AS THE BASIS FOR THE MANUFACTURE OR SALE OF APPARATUS WITHOUT WRITTEN PERMISSION.

| ACAD REFERENCE NO.: J67 Assembly |                  |         |
|----------------------------------|------------------|---------|
| DRAWN: C.B                       | DATE: January 16 | 5, 2020 |
| CHECKED:                         | DATE:            |         |
| SCALE: 2:1                       | SHEET 2 OF       | 2       |
| DRAWING NUMBER: 167 Accombly     |                  | ICCLIE  |

DRAWING NUMBER: J67 Assembly ISSUE PART NUMBER: J67048861P31011