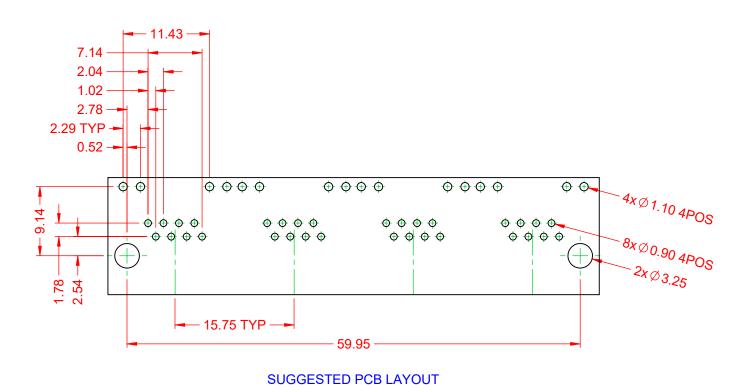

TOLERANCE UNLESS OTHERWISE SPECIFIED

.X ±0.25 .XX ±0.13 .XXX ±0.05

THIS IS A C.A.D. GENERATED DRAWING DO NOT MAKE MANUAL REVISIONS TO MASTER.

ISSUE NUMBER ORIGINAL

RJ45, w/LED, RIGHT ANGLE PCB MOUNT

EDAC INC TORONTO, ONTARIO CANADA

THESE DRAWINGS AND SPECIFICATIONS ARE THE PROPERTY OF EDAC INC..AND SHALL NOT BE REPRODUCED,OR COPIED OR USED AS THE BASIS FOR THE MANUFACTURE OR SALE OF APPARATUS WITHOUT WRITTEN PERMISSION.

| ACAD REFERENCE NO.: J67 Assembly |                  |         |
|----------------------------------|------------------|---------|
| DRAWN: C.B                       | DATE: January 16 | 5, 2020 |
| CHECKED:                         | DATE:            |         |
| SCALE: 2:1                       | SHEET 2 OF       | 2       |
| DRAWING NUMBER: 167 Accombly     |                  | ICCLIE  |

DRAWING NUMBER: J67 Assembly ISSUE PART NUMBER: J67048861P31011