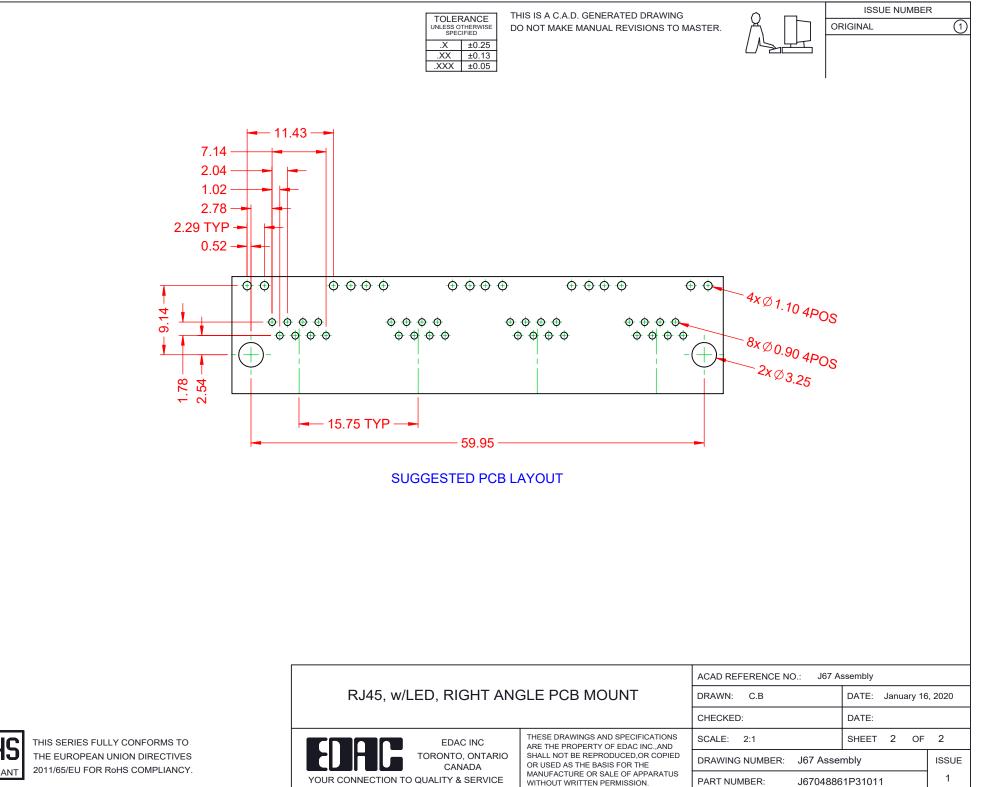

|  | RJ45, w/LED, RIGHT ANGLE PCB MOUNT                                             |                                                                                                                                                                                                                | ACAD REFERENCE NO.: J67 Assembly |                  |        |
|--|--------------------------------------------------------------------------------|----------------------------------------------------------------------------------------------------------------------------------------------------------------------------------------------------------------|----------------------------------|------------------|--------|
|  |                                                                                |                                                                                                                                                                                                                | DRAWN: C.B                       | DATE: January 16 | , 2020 |
|  |                                                                                |                                                                                                                                                                                                                | CHECKED:                         | DATE:            |        |
|  | EDAC INC<br>TORONTO, ONTARIO<br>CANADA<br>YOUR CONNECTION TO QUALITY & SERVICE | THESE DRAWINGS AND SPECIFICATIONS<br>ARE THE PROPERTY OF EDAC INC.,AND<br>SHALL NOT BE REPRODUCED,OR COPIED<br>OR USED AS THE BASIS FOR THE<br>MANUFACTURE OR SALE OF APPARATUS<br>WITHOUT WRITTEN PERMISSION. | SCALE: 2:1                       | SHEET 1 OF       | 2      |
|  |                                                                                |                                                                                                                                                                                                                | DRAWING NUMBER: J67 Assembly     |                  | ISSUE  |
|  |                                                                                |                                                                                                                                                                                                                | PART NUMBER: J6704886            | 51P31011         | 1      |