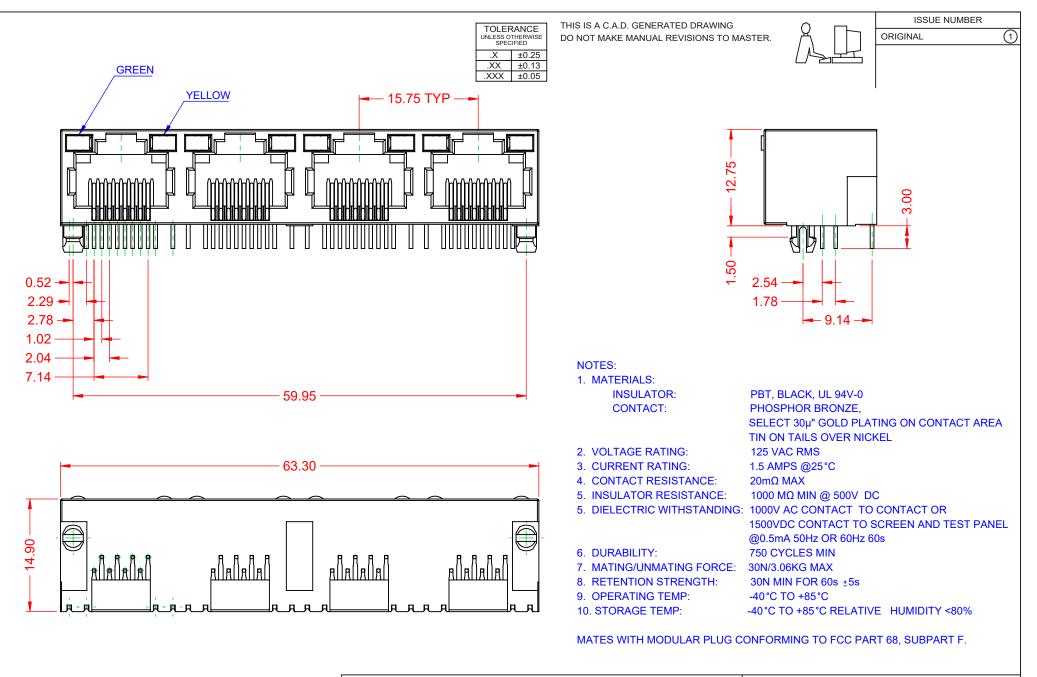

|  | RJ45, w/LED, RIGHT ANGLE PCB MOUNT                                             |                                                                                                                                                                                                                | ACAD REFERENCE NO.: J67 Assembly |                  |        |
|--|--------------------------------------------------------------------------------|----------------------------------------------------------------------------------------------------------------------------------------------------------------------------------------------------------------|----------------------------------|------------------|--------|
|  |                                                                                |                                                                                                                                                                                                                | DRAWN: C.B                       | DATE: January 16 | , 2020 |
|  |                                                                                |                                                                                                                                                                                                                | CHECKED:                         | DATE:            |        |
|  | EDAC INC<br>TORONTO, ONTARIO<br>CANADA<br>YOUR CONNECTION TO QUALITY & SERVICE | THESE DRAWINGS AND SPECIFICATIONS<br>ARE THE PROPERTY OF EDAC INC.,AND<br>SHALL NOT BE REPRODUCED,OR COPIED<br>OR USED AS THE BASIS FOR THE<br>MANUFACTURE OR SALE OF APPARATUS<br>WITHOUT WRITTEN PERMISSION. | SCALE: 2:1                       | SHEET 1 OF       | 2      |
|  |                                                                                |                                                                                                                                                                                                                | DRAWING NUMBER: J67 Assembly     |                  | ISSUE  |
|  |                                                                                |                                                                                                                                                                                                                | PART NUMBER: J6704886            | 51P31011         | 1      |