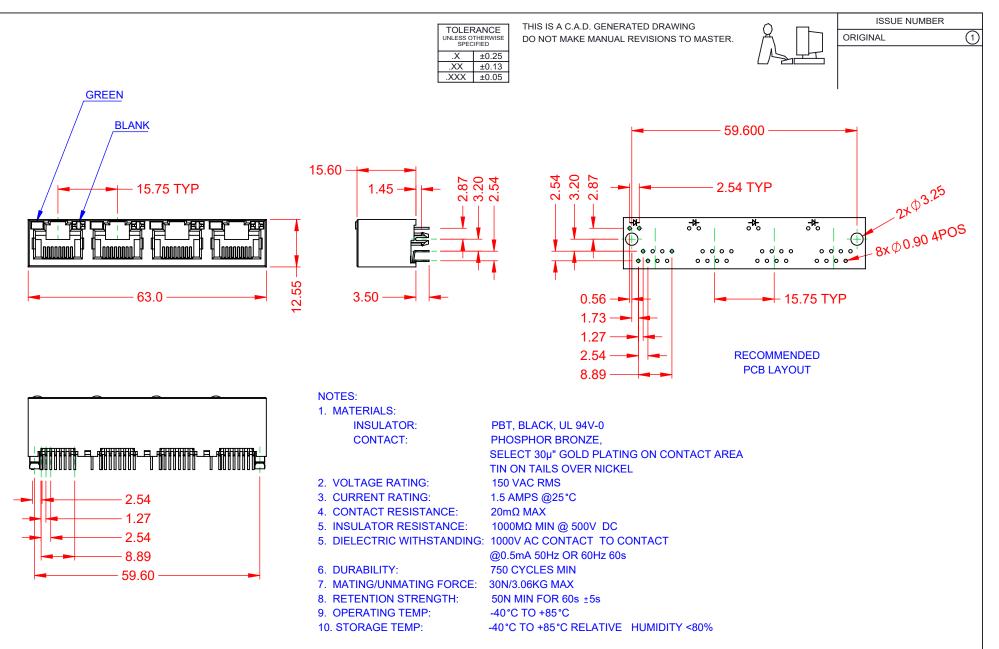

MATES WITH MODULAR PLUG CONFORMING TO FCC PART 68, SUBPART F.

|  | RJ45, VERTICAL PCB MOUNT, 4 PORTS    |                                                                                                                                       | ACAD REFERENCE NO.: J2W Assembly |                |          |
|--|--------------------------------------|---------------------------------------------------------------------------------------------------------------------------------------|----------------------------------|----------------|----------|
|  |                                      |                                                                                                                                       | DRAWN: Y.Z                       | DATE: November | 25, 2019 |
|  |                                      |                                                                                                                                       | CHECKED:                         | DATE:          |          |
|  | EDAC INC                             | THESE DRAWINGS AND SPECIFICATIONS<br>ARE THE PROPERTY OF EDAC INCAND                                                                  | SCALE: 2:1                       | SHEET 1 OF     | 1        |
|  | TORONTO, ONTARIO<br>CANADA           | SHALL NOT BE REPRODUCED, OR COPIED<br>OR USED AS THE BASIS FOR THE<br>MANUFACTURE OR SALE OF APPARATUS<br>WITHOUT WRITTEN PERMISSION. | DRAWING NUMBER: J2W Assembly     |                | ISSUE    |
|  | YOUR CONNECTION TO QUALITY & SERVICE |                                                                                                                                       | PART NUMBER: J2W0488             | 361P30031      | 1        |

COMPLIANT