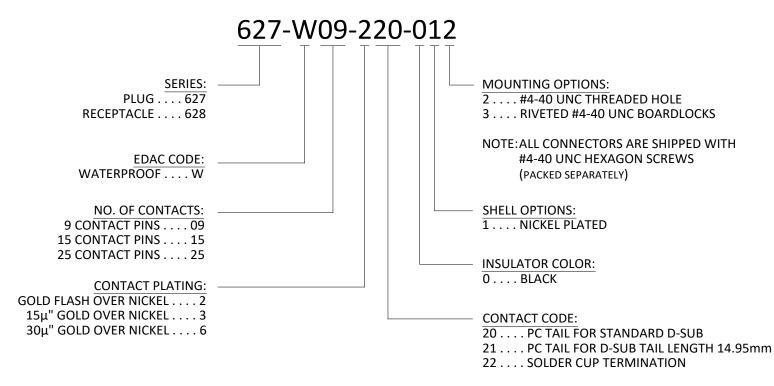

|
| Epoxy Sealant                   | Ероху                                                                |
| O-Ring                          | Silicone                                                             |
| Current Rating                  | 5 amps                                                               |
| Contact Resistance              | 10 Milliohms maximum                                                 |
| Dielectric Withstanding Voltage | 5000 megaohms minimum                                                |
| Insulation Resistance           | 1000 V AC rms at Sea Level                                           |
| Operating Temperature           | -25°C To +85°C                                                       |

#### **Ordering Code:**