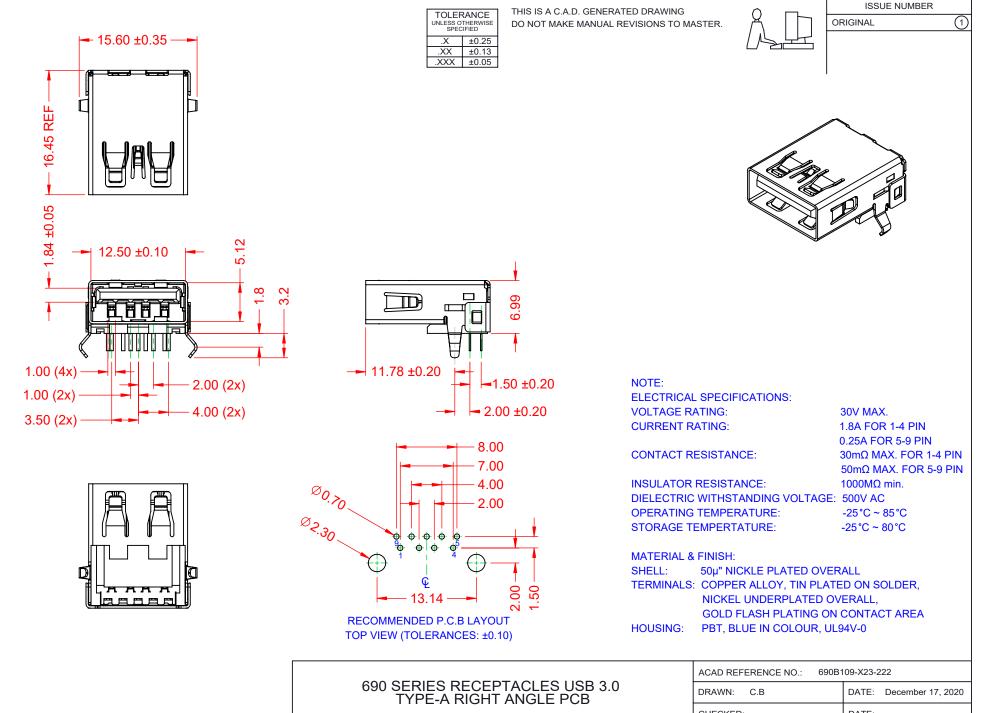

EDAC INC

TORONTO, ONTARIO

CANADA

YOUR CONNECTION TO QUALITY & SERVICE

COMPLIANT

| THIS SERIES FULLY CONFORMS TO   |
|---------------------------------|
| THE EUROPEAN UNION DIRECTIVES   |
| 2011/65/EU FOR RoHS COMPLIANCY. |

| IGLES USB 3.0                                                                                                                                                                                                  | DRAWN: C.B      |          | DATE:   | Decen | nber | 17, 2020 |  |
|----------------------------------------------------------------------------------------------------------------------------------------------------------------------------------------------------------------|-----------------|----------|---------|-------|------|----------|--|
|                                                                                                                                                                                                                | CHECKED:        |          | DATE:   |       |      |          |  |
| THESE DRAWINGS AND SPECIFICATIONS<br>ARE THE PROPERTY OF EDAC INC.,AND<br>SHALL NOT BE REPRODUCED,OR COPIED<br>OR USED AS THE BASIS FOR THE<br>MANUFACTURE OR SALE OF APPARATUS<br>WITHOUT WRITTEN PERMISSION. | SCALE: 2:1      |          | SHEET   | 1     | OF   | 1        |  |
|                                                                                                                                                                                                                | DRAWING NUMBER: | 690B109- | X23-222 |       |      | ISSUE    |  |
|                                                                                                                                                                                                                | PART NUMBER:    | 690B109- | 223-222 |       |      | 1        |  |