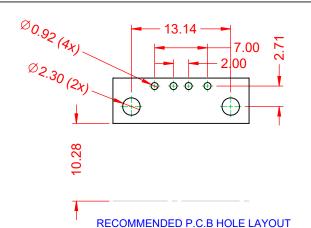

## 690 SERIES RECEPTACLES USB 2.0 TYPE-A RIGHT ANGLE PCB

EDAC INC TORONTO, ONTARIO CANADA

THESE DRAWINGS AND SPECIFICATIONS ARE THE PROPERTY OF EDAC INC..AND SHALL NOT BE REPRODUCED, OR COPIED OR USED AS THE BASIS FOR THE MANUFACTURE OR SALE OF APPARATUS WITHOUT WRITTEN PERMISSION.