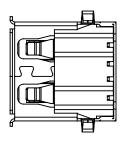

## 690 SERIES RECEPTACLES USB 2.0 TYPE-A RIGHT ANGLE PCB

EDAC INC TORONTO, ONTARIO CANADA

THESE DRAWINGS AND SPECIFICATIONS ARE THE PROPERTY OF EDAC INC..AND SHALL NOT BE REPRODUCED, OR COPIED OR USED AS THE BASIS FOR THE MANUFACTURE OR SALE OF APPARATUS WITHOUT WRITTEN PERMISSION.