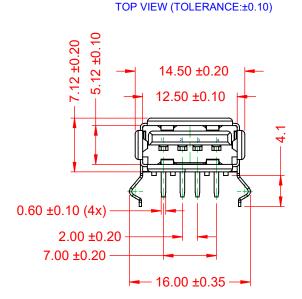

## 690 SERIES RECEPTACLES USB 2.0 TYPE-A RIGHT ANGLE PCB

EDAC INC TORONTO, ONTARIO CANADA

THESE DRAWINGS AND SPECIFICATIONS ARE THE PROPERTY OF EDAC INC..AND SHALL NOT BE REPRODUCED, OR COPIED OR USED AS THE BASIS FOR THE MANUFACTURE OR SALE OF APPARATUS WITHOUT WRITTEN PERMISSION.