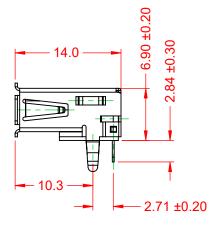

## 690 SERIES RECEPTACLES USB 2.0 TYPE-A RIGHT ANGLE PCB

EDAC INC TORONTO, ONTARIO CANADA

THESE DRAWINGS AND SPECIFICATIONS ARE THE PROPERTY OF EDAC INC..AND SHALL NOT BE REPRODUCED, OR COPIED OR USED AS THE BASIS FOR THE MANUFACTURE OR SALE OF APPARATUS WITHOUT WRITTEN PERMISSION.

| ACAD REFERENCE NO.: 690A | 04-X23-02X                                                                                                                                                                                                                                                                                                                                                                                                                                                                                                                                                                                                                                                                                                                                                                                                                                                                                                                                                                                                                                                                                                                                                                                                                                                                                                                                                                                                                                                                                                                                                                                                                                                                                                                                                                                                                                                                                                                                                                                                                                                                                                                    |
|--------------------------|-------------------------------------------------------------------------------------------------------------------------------------------------------------------------------------------------------------------------------------------------------------------------------------------------------------------------------------------------------------------------------------------------------------------------------------------------------------------------------------------------------------------------------------------------------------------------------------------------------------------------------------------------------------------------------------------------------------------------------------------------------------------------------------------------------------------------------------------------------------------------------------------------------------------------------------------------------------------------------------------------------------------------------------------------------------------------------------------------------------------------------------------------------------------------------------------------------------------------------------------------------------------------------------------------------------------------------------------------------------------------------------------------------------------------------------------------------------------------------------------------------------------------------------------------------------------------------------------------------------------------------------------------------------------------------------------------------------------------------------------------------------------------------------------------------------------------------------------------------------------------------------------------------------------------------------------------------------------------------------------------------------------------------------------------------------------------------------------------------------------------------|
| DRAWN: C.B               | DATE: December 15, 2020                                                                                                                                                                                                                                                                                                                                                                                                                                                                                                                                                                                                                                                                                                                                                                                                                                                                                                                                                                                                                                                                                                                                                                                                                                                                                                                                                                                                                                                                                                                                                                                                                                                                                                                                                                                                                                                                                                                                                                                                                                                                                                       |
| CHECKED:                 | DATE:                                                                                                                                                                                                                                                                                                                                                                                                                                                                                                                                                                                                                                                                                                                                                                                                                                                                                                                                                                                                                                                                                                                                                                                                                                                                                                                                                                                                                                                                                                                                                                                                                                                                                                                                                                                                                                                                                                                                                                                                                                                                                                                         |
| SCALE: 2:1               | SHEET 1 OF 1                                                                                                                                                                                                                                                                                                                                                                                                                                                                                                                                                                                                                                                                                                                                                                                                                                                                                                                                                                                                                                                                                                                                                                                                                                                                                                                                                                                                                                                                                                                                                                                                                                                                                                                                                                                                                                                                                                                                                                                                                                                                                                                  |
|                          | \(\frac{1}{2} = \frac{1}{2} = |