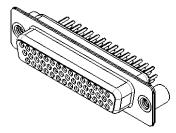

THIS IS A C.A.D. GENERATED DRAWING TOLERANCE UNLESS OTHERWISE SPECIFIED DO NOT MAKE MANUAL REVISIONS TO MASTER.

.X ±0.25 .XX ±0.13 .XXX ±0.10

**ISSUE NUMBER** ORIGINAL (1)

NOTES:

MATERIAL:

HOUSING: THERMOPLASTIC POLYESTER, UL94V-0 SHELL: STEEL, NICKEL PLATED CONTACT: COPPER ALLOY, GOLD FLASH PLATED

OPERATING TEMPERATURE: -55°C ~ 125°C

CURRENT RATING: 3A PER CONTACT CONTACT RESISTANCE: 25mQ MAX. INSULATOR RESISTANCE: 5000MΩ min. DIELECTRIC WITHSTANDING VOLTAGE: 1000V AC rms

| 638 SERIES D-SUB CONNECTOR                                                     |                                                                                                                                                                                                                | SW REFERENCE NO.: 628 ASSEMBLY |                  |       |
|--------------------------------------------------------------------------------|----------------------------------------------------------------------------------------------------------------------------------------------------------------------------------------------------------------|--------------------------------|------------------|-------|
|                                                                                |                                                                                                                                                                                                                | DRAWN: C.B                     | DATE: AUG. 01/20 | )18   |
|                                                                                |                                                                                                                                                                                                                | CHECKED: DATE:                 |                  |       |
| EDAC INC<br>TORONTO, ONTARIO<br>CANADA<br>YOUR CONNECTION TO QUALITY & SERVICE | THESE DRAWINGS AND SPECIFICATIONS<br>ARE THE PROPERTY OF EDAC INC.,AND<br>SHALL NOT BE REPRODUCED,OR COPIED<br>OR USED AS THE BASIS FOR THE<br>MANUFACTURE OR SALE OF APPARATUS<br>WITHOUT WRITTEN PERMISSION. | SCALE: 1:1                     | SHEET 1 OF       | 1     |
|                                                                                |                                                                                                                                                                                                                | DRAWING NUMBER: 638-044-       | 230-069          | ISSUE |
|                                                                                |                                                                                                                                                                                                                | PART NUMBER: 638-044-          | 230-069          | 1     |