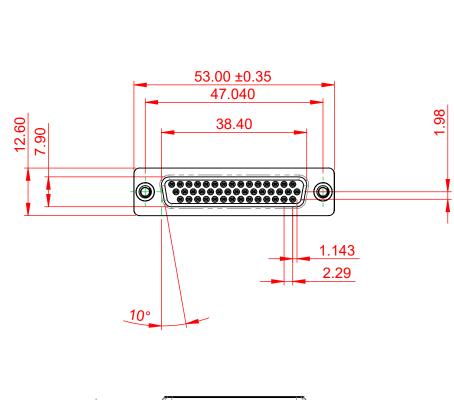

THIS IS A C.A.D. GENERATED DRAWING TOLERANCE UNLESS OTHERWISE SPECIFIED DO NOT MAKE MANUAL REVISIONS TO MASTER.

.X ±0.25 .XX ±0.13 .XXX ±0.10

**ISSUE NUMBER** ORIGINAL (1)

NOTES:

MATERIAL:

HOUSING: THERMOPLASTIC POLYESTER, UL94V-0 SHELL: STEEL, NICKEL PLATED CONTACT: COPPER ALLOY, GOLD FLASH PLATED

OPERATING TEMPERATURE: -55°C ~ 125°C

CURRENT RATING: 3A PER CONTACT CONTACT RESISTANCE: 25mQ MAX. INSULATOR RESISTANCE: 5000MΩ min. DIELECTRIC WITHSTANDING VOLTAGE: 1000V AC rms

| 638 SERIES D-SUB CONNECTOR                                                     |                                                                                                                                                                                                                | SW REFERENCE NO.: 628 ASSEMBLY |                  |       |
|--------------------------------------------------------------------------------|----------------------------------------------------------------------------------------------------------------------------------------------------------------------------------------------------------------|--------------------------------|------------------|-------|
|                                                                                |                                                                                                                                                                                                                | DRAWN: C.B                     | DATE: AUG. 01/20 | )18   |
|                                                                                |                                                                                                                                                                                                                | CHECKED: DATE:                 |                  |       |
| EDAC INC<br>TORONTO, ONTARIO<br>CANADA<br>YOUR CONNECTION TO QUALITY & SERVICE | THESE DRAWINGS AND SPECIFICATIONS<br>ARE THE PROPERTY OF EDAC INC.,AND<br>SHALL NOT BE REPRODUCED,OR COPIED<br>OR USED AS THE BASIS FOR THE<br>MANUFACTURE OR SALE OF APPARATUS<br>WITHOUT WRITTEN PERMISSION. | SCALE: 1:1                     | SHEET 1 OF       | 1     |
|                                                                                |                                                                                                                                                                                                                | DRAWING NUMBER: 638-044-       | 230-069          | ISSUE |
|                                                                                |                                                                                                                                                                                                                | PART NUMBER: 638-044-          | 230-069          | 1     |