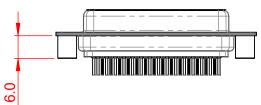

THIS IS A C.A.D. GENERATED DRAWING TOLERANCE UNLESS OTHERWISE SPECIFIED DO NOT MAKE MANUAL REVISIONS TO MASTER.

.X ±0.25 .XX ±0.13 .XXX ±0.10

**ISSUE NUMBER** ORIGINAL (1)

NOTES:

MATERIAL:

HOUSING: THERMOPLASTIC POLYESTER, UL94V-0 SHELL: STEEL, NICKEL PLATED CONTACT: COPPER ALLOY, GOLD FLASH PLATED

OPERATING TEMPERATURE: -55°C ~ 125°C

CURRENT RATING: 3A PER CONTACT CONTACT RESISTANCE: 25mQ MAX. INSULATOR RESISTANCE: 5000MΩ min. DIELECTRIC WITHSTANDING VOLTAGE: 1000V AC rms

| 638 SERIES D-SUB CONNECTOR                                                     |                                                                                                                                                                                                                | SW REFERENCE NO.: 628 ASSEMBLY |                  |       |
|--------------------------------------------------------------------------------|----------------------------------------------------------------------------------------------------------------------------------------------------------------------------------------------------------------|--------------------------------|------------------|-------|
|                                                                                |                                                                                                                                                                                                                | DRAWN: C.B                     | DATE: AUG. 01/20 | )18   |
|                                                                                |                                                                                                                                                                                                                | CHECKED: DATE:                 |                  |       |
| EDAC INC<br>TORONTO, ONTARIO<br>CANADA<br>YOUR CONNECTION TO QUALITY & SERVICE | THESE DRAWINGS AND SPECIFICATIONS<br>ARE THE PROPERTY OF EDAC INC.,AND<br>SHALL NOT BE REPRODUCED,OR COPIED<br>OR USED AS THE BASIS FOR THE<br>MANUFACTURE OR SALE OF APPARATUS<br>WITHOUT WRITTEN PERMISSION. | SCALE: 1:1                     | SHEET 1 OF       | 1     |
|                                                                                |                                                                                                                                                                                                                | DRAWING NUMBER: 638-044-       | 230-069          | ISSUE |
|                                                                                |                                                                                                                                                                                                                | PART NUMBER: 638-044-          | 230-069          | 1     |