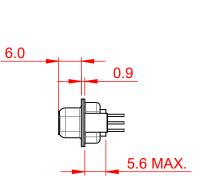

THIS IS A C.A.D. GENERATED DRAWING TOLERANCE UNLESS OTHERWISE SPECIFIED DO NOT MAKE MANUAL REVISIONS TO MASTER.

.X ±0.25 .XX ±0.13 .XXX ±0.10

**ISSUE NUMBER** ORIGINAL (1)

NOTES:

MATERIAL:

HOUSING: THERMOPLASTIC POLYESTER, UL94V-0 SHELL: STEEL, NICKEL PLATED CONTACT: COPPER ALLOY, GOLD FLASH PLATED

OPERATING TEMPERATURE: -55°C ~ 125°C

CURRENT RATING: 3A PER CONTACT CONTACT RESISTANCE: 25mQ MAX. INSULATOR RESISTANCE: 5000MΩ min. DIELECTRIC WITHSTANDING VOLTAGE: 1000V AC rms

| 638 SERIES D-SUB CONNECTOR                                                     |                                                                                                                                                                                                                | SW REFERENCE NO.: 628 ASSEMBLY |                  |       |
|--------------------------------------------------------------------------------|----------------------------------------------------------------------------------------------------------------------------------------------------------------------------------------------------------------|--------------------------------|------------------|-------|
|                                                                                |                                                                                                                                                                                                                | DRAWN: C.B                     | DATE: AUG. 01/20 | )18   |
|                                                                                |                                                                                                                                                                                                                | CHECKED: DATE:                 |                  |       |
| EDAC INC<br>TORONTO, ONTARIO<br>CANADA<br>YOUR CONNECTION TO QUALITY & SERVICE | THESE DRAWINGS AND SPECIFICATIONS<br>ARE THE PROPERTY OF EDAC INC.,AND<br>SHALL NOT BE REPRODUCED,OR COPIED<br>OR USED AS THE BASIS FOR THE<br>MANUFACTURE OR SALE OF APPARATUS<br>WITHOUT WRITTEN PERMISSION. | SCALE: 1:1                     | SHEET 1 OF       | 1     |
|                                                                                |                                                                                                                                                                                                                | DRAWING NUMBER: 638-044-       | 230-069          | ISSUE |
|                                                                                |                                                                                                                                                                                                                | PART NUMBER: 638-044-          | 230-069          | 1     |