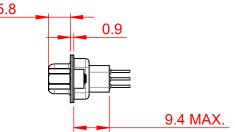

THIS IS A C.A.D. GENERATED DRAWING DO NOT MAKE MANUAL REVISIONS TO MASTER.

ISSUE NUMBER

NOTES:

MATERIAL:

HOUSING: THERMOPLASTIC POLYESTER, UL94V-0 SHELL: STEEL, NICKEL PLATED CONTACT: COPPER ALLOY, GOLD FLASH PLATED

OPERATING TEMPERATURE: -55°C ~ 125°C

CURRENT RATING: 3A PER CONTACT CONTACT RESISTANCE: 25mΩ MAX. INSULATOR RESISTANCE: 5000MΩ min. DIELECTRIC WITHSTANDING VOLTAGE: 1000V AC rms

|  | 638 SERIES D-SUB CONNECTOR                                                     |                                                                                                                                                                                                                | SW REFERENCE NO.: 628 ASSEMBLY  |           |                    |       |
|--|--------------------------------------------------------------------------------|----------------------------------------------------------------------------------------------------------------------------------------------------------------------------------------------------------------|---------------------------------|-----------|--------------------|-------|
|  |                                                                                |                                                                                                                                                                                                                | DRAWN: C.B                      |           | DATE: AUG. 01/2018 |       |
|  |                                                                                |                                                                                                                                                                                                                | CHECKED:                        |           | DATE:              |       |
|  | EDAC INC<br>TORONTO, ONTARIO<br>CANADA<br>YOUR CONNECTION TO QUALITY & SERVICE | THESE DRAWINGS AND SPECIFICATIONS<br>ARE THE PROPERTY OF EDAC INC.,AND<br>SHALL NOT BE REPRODUCED,OR COPIED<br>OR USED AS THE BASIS FOR THE<br>MANUFACTURE OR SALE OF APPARATUS<br>WITHOUT WRITTEN PERMISSION. | SCALE: 1:1                      |           | SHEET 1 OF         | 1     |
|  |                                                                                |                                                                                                                                                                                                                | DRAWING NUMBER: 638-026-231-053 |           | 231-053            | ISSUE |
|  |                                                                                |                                                                                                                                                                                                                | PART NUMBER:                    | 638-026-2 | 231-053            | 1     |