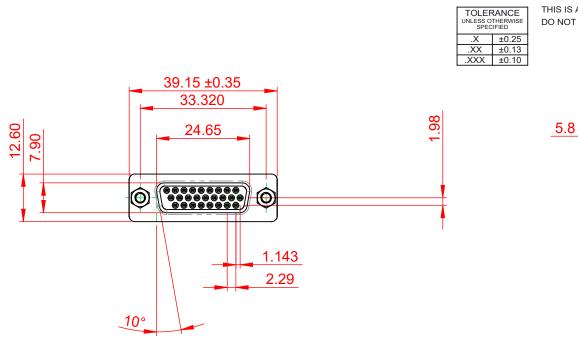

THIS IS A C.A.D. GENERATED DRAWING DO NOT MAKE MANUAL REVISIONS TO MASTER.

ISSUE NUMBER

NOTES:

MATERIAL:

HOUSING: THERMOPLASTIC POLYESTER, UL94V-0 SHELL: STEEL, NICKEL PLATED CONTACT: COPPER ALLOY, GOLD FLASH PLATED

OPERATING TEMPERATURE: -55°C ~ 125°C

CURRENT RATING: 3A PER CONTACT CONTACT RESISTANCE: 25mΩ MAX. INSULATOR RESISTANCE: 5000MΩ min. DIELECTRIC WITHSTANDING VOLTAGE: 1000V AC rms

|  | 638 SERIES D-SUB CONNECTOR                                                     |                                                                                                                                                                                                                | SW REFERENCE NO.: 628 ASSEMBLY  |           |                    |       |
|--|--------------------------------------------------------------------------------|----------------------------------------------------------------------------------------------------------------------------------------------------------------------------------------------------------------|---------------------------------|-----------|--------------------|-------|
|  |                                                                                |                                                                                                                                                                                                                | DRAWN: C.B                      |           | DATE: AUG. 01/2018 |       |
|  |                                                                                |                                                                                                                                                                                                                | CHECKED:                        |           | DATE:              |       |
|  | EDAC INC<br>TORONTO, ONTARIO<br>CANADA<br>YOUR CONNECTION TO QUALITY & SERVICE | THESE DRAWINGS AND SPECIFICATIONS<br>ARE THE PROPERTY OF EDAC INC.,AND<br>SHALL NOT BE REPRODUCED,OR COPIED<br>OR USED AS THE BASIS FOR THE<br>MANUFACTURE OR SALE OF APPARATUS<br>WITHOUT WRITTEN PERMISSION. | SCALE: 1:1                      |           | SHEET 1 OF         | 1     |
|  |                                                                                |                                                                                                                                                                                                                | DRAWING NUMBER: 638-026-231-053 |           | 231-053            | ISSUE |
|  |                                                                                |                                                                                                                                                                                                                | PART NUMBER:                    | 638-026-2 | 231-053            | 1     |

THIS SERIES FULLY CONFORMS TO THE EUROPEAN UNION DIRECTIVES 2011/65/EU FOR RoHS COMPLIANCY.