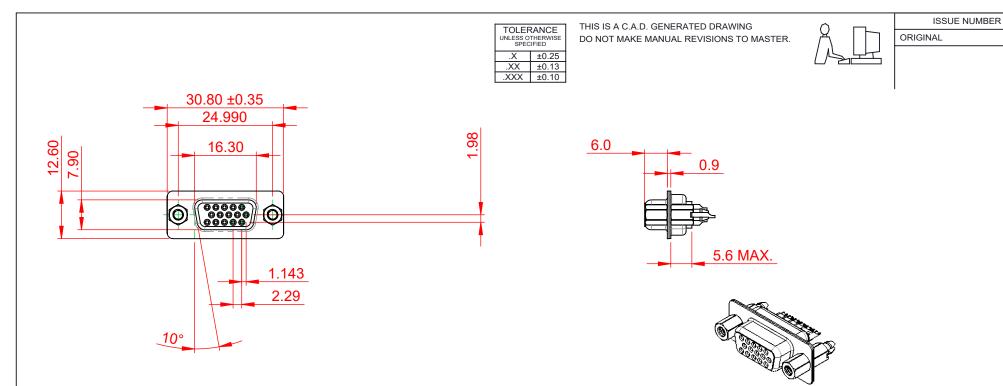

## NOTES:

MATERIAL:

HOUSING: THERMOPLASTIC POLYESTER, UL94V-0 SHELL: STEEL, NICKEL PLATED CONTACT: COPPER ALLOY, GOLD FLASH PLATED (1)

OPERATING TEMPERATURE: -55°C ~ 85°C

CURRENT RATING: 3A PER CONTACT CONTACT RESISTANCE: 25mΩ MAX. INSULATOR RESISTANCE: 5000MΩ min. DIELECTRIC WITHSTANDING VOLTAGE: 1000V AC rms

THIS SERIES FULLY CONFORMS TO THE EUROPEAN UNION DIRECTIVES 2011/65/EU FOR RoHS COMPLIANCY.