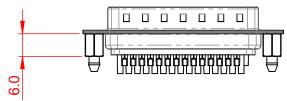

.XX ±0.13 .XXX ±0.10

## 6.1 ±0.35 0.9

NOTES:

MATERIAL:

HOUSING: THERMOPLASTIC POLYESTER, UL94V-0 SHELL: STEEL, NICKEL PLATED CONTACT: COPPER ALLOY, GOLD FLASH PLATED

OPERATING TEMPERATURE: -55°C ~ 85°C

CURRENT RATING: 3A PER CONTACT CONTACT RESISTANCE: 25mQ MAX. INSULATOR RESISTANCE: 5000MΩ min. DIELECTRIC WITHSTANDING VOLTAGE: 1000V AC rms