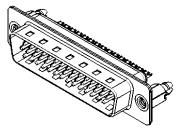

|                                                                                | 637 SERIES D-SUB CONNECTOR                                                                                                                                                                                     |                                 | SW REFERENCE NO.: 637 ASSEMBLY |       |  |
|--------------------------------------------------------------------------------|----------------------------------------------------------------------------------------------------------------------------------------------------------------------------------------------------------------|---------------------------------|--------------------------------|-------|--|
| 637 SERIES D-SUB C                                                             |                                                                                                                                                                                                                |                                 | DATE: AUG. 01/20               | )18   |  |
|                                                                                |                                                                                                                                                                                                                |                                 | DATE:                          |       |  |
| EDAC INC<br>TORONTO, ONTARIO<br>CANADA<br>YOUR CONNECTION TO QUALITY & SERVICE | THESE DRAWINGS AND SPECIFICATIONS<br>ARE THE PROPERTY OF EDAC INC.,AND<br>SHALL NOT BE REPRODUCED,OR COPIED<br>OR USED AS THE BASIS FOR THE<br>MANUFACTURE OR SALE OF APPARATUS<br>WITHOUT WRITTEN PERMISSION. | SCALE: 1:1                      | SHEET 1 OF                     | 1     |  |
|                                                                                |                                                                                                                                                                                                                | DRAWING NUMBER: 637-044-232-046 |                                | ISSUE |  |
|                                                                                |                                                                                                                                                                                                                | PART NUMBER: 637-044-           | 232-046                        | 1     |  |