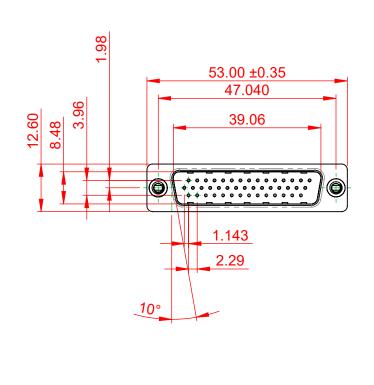

.XX ±0.13 .XXX ±0.10

## 6.1 ±0.35 0.9

NOTES:

MATERIAL:

HOUSING: THERMOPLASTIC POLYESTER, UL94V-0 SHELL: STEEL, NICKEL PLATED CONTACT: COPPER ALLOY, GOLD FLASH PLATED

OPERATING TEMPERATURE: -55°C ~ 85°C

CURRENT RATING: 3A PER CONTACT CONTACT RESISTANCE: 25mQ MAX. INSULATOR RESISTANCE: 5000MΩ min. DIELECTRIC WITHSTANDING VOLTAGE: 1000V AC rms