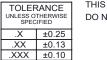

6.1 ±0.35

THIS IS A C.A.D. GENERATED DRAWING DO NOT MAKE MANUAL REVISIONS TO MASTER.

**ISSUE NUMBER** ORIGINAL (1)

NOTES:

MATERIAL:

HOUSING: THERMOPLASTIC POLYESTER, UL94V-0 SHELL: STEEL, NICKEL PLATED CONTACT: COPPER ALLOY, GOLD FLASH PLATED

OPERATING TEMPERATURE: -55°C ~ 85°C

CURRENT RATING: 3A PER CONTACT CONTACT RESISTANCE: 25mQ MAX. INSULATOR RESISTANCE: 5000MΩ min. DIELECTRIC WITHSTANDING VOLTAGE: 1000V AC rms

|    | 637 SERIES D-SUB CONNECTOR                                                     |                                                                                                                                                                                                                | SW REFERENCE NO.: 637 ASSEMBLY |                  |       |
|----|--------------------------------------------------------------------------------|----------------------------------------------------------------------------------------------------------------------------------------------------------------------------------------------------------------|--------------------------------|------------------|-------|
|    |                                                                                |                                                                                                                                                                                                                | DRAWN: C.B                     | DATE: AUG. 01/20 | 018   |
|    |                                                                                |                                                                                                                                                                                                                | CHECKED:                       | DATE:            |       |
| YC | EDAC INC<br>TORONTO, ONTARIO<br>CANADA<br>YOUR CONNECTION TO QUALITY & SERVICE | THESE DRAWINGS AND SPECIFICATIONS<br>ARE THE PROPERTY OF EDAC INC.,AND<br>SHALL NOT BE REPRODUCED,OR COPIED<br>OR USED AS THE BASIS FOR THE<br>MANUFACTURE OR SALE OF APPARATUS<br>WITHOUT WRITTEN PERMISSION. | SCALE: 1:1                     | SHEET 1 OF       | 1     |
|    |                                                                                |                                                                                                                                                                                                                | DRAWING NUMBER: 637-044        | -230-043         | ISSUE |
|    |                                                                                |                                                                                                                                                                                                                | PART NUMBER: 637-044           | -230-043         | 1     |

THIS SERIES FULLY CONFORMS TO THE EUROPEAN UNION DIRECTIVES 2011/65/EU FOR RoHS COMPLIANCY.