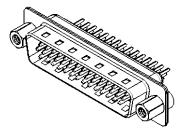

6.1 ±0.35

THIS IS A C.A.D. GENERATED DRAWING DO NOT MAKE MANUAL REVISIONS TO MASTER.

**ISSUE NUMBER** ORIGINAL (1)

NOTES:

MATERIAL:

HOUSING: THERMOPLASTIC POLYESTER, UL94V-0 SHELL: STEEL, NICKEL PLATED CONTACT: COPPER ALLOY, GOLD FLASH PLATED

OPERATING TEMPERATURE: -55°C ~ 85°C

CURRENT RATING: 3A PER CONTACT CONTACT RESISTANCE: 25mQ MAX. INSULATOR RESISTANCE: 5000MΩ min. DIELECTRIC WITHSTANDING VOLTAGE: 1000V AC rms

|    | 637 SERIES D-SUB CONNECTOR                                                     |                                                                                                                                                                                                                | SW REFERENCE NO.: 637 ASSEMBLY |                  |       |
|----|--------------------------------------------------------------------------------|----------------------------------------------------------------------------------------------------------------------------------------------------------------------------------------------------------------|--------------------------------|------------------|-------|
|    |                                                                                |                                                                                                                                                                                                                | DRAWN: C.B                     | DATE: AUG. 01/20 | 018   |
|    |                                                                                |                                                                                                                                                                                                                | CHECKED:                       | DATE:            |       |
| YC | EDAC INC<br>TORONTO, ONTARIO<br>CANADA<br>YOUR CONNECTION TO QUALITY & SERVICE | THESE DRAWINGS AND SPECIFICATIONS<br>ARE THE PROPERTY OF EDAC INC.,AND<br>SHALL NOT BE REPRODUCED,OR COPIED<br>OR USED AS THE BASIS FOR THE<br>MANUFACTURE OR SALE OF APPARATUS<br>WITHOUT WRITTEN PERMISSION. | SCALE: 1:1                     | SHEET 1 OF       | 1     |
|    |                                                                                |                                                                                                                                                                                                                | DRAWING NUMBER: 637-044        | -230-043         | ISSUE |
|    |                                                                                |                                                                                                                                                                                                                | PART NUMBER: 637-044           | -230-043         | 1     |