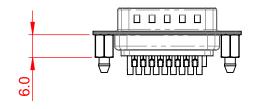

## 6.1 ±0.35 0.9

NOTES:

MATERIAL:

HOUSING: THERMOPLASTIC POLYESTER, UL94V-0 SHELL: STEEL, NICKEL PLATED CONTACT: COPPER ALLOY, GOLD FLASH PLATED

OPERATING TEMPERATURE: -55°C ~ 85°C

CURRENT RATING: 3A PER CONTACT CONTACT RESISTANCE: 25mQ MAX. INSULATOR RESISTANCE: 5000MΩ min. DIELECTRIC WITHSTANDING VOLTAGE: 1000V AC rms