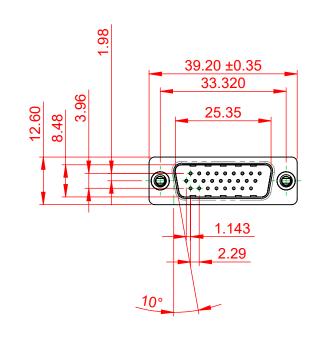

## 6.1 ±0.35 0.9

NOTES:

MATERIAL:

HOUSING: THERMOPLASTIC POLYESTER, UL94V-0 SHELL: STEEL, NICKEL PLATED CONTACT: COPPER ALLOY, GOLD FLASH PLATED

OPERATING TEMPERATURE: -55°C ~ 85°C

CURRENT RATING: 3A PER CONTACT CONTACT RESISTANCE: 25mQ MAX. INSULATOR RESISTANCE: 5000MΩ min. DIELECTRIC WITHSTANDING VOLTAGE: 1000V AC rms