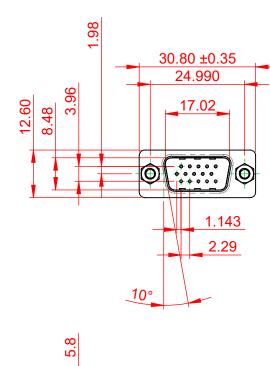

## 6.1 ±0.35

.XX ±0.13 .XXX ±0.10

NOTES:

MATERIAL:

HOUSING: THERMOPLASTIC POLYESTER, UL94V-0 SHELL: STEEL, NICKEL PLATED CONTACT: COPPER ALLOY, GOLD FLASH PLATED

OPERATING TEMPERATURE: -55°C ~ 85°C

CURRENT RATING: 3A PER CONTACT CONTACT RESISTANCE: 25mΩ MAX. INSULATOR RESISTANCE: 5000MΩ min. DIELECTRIC WITHSTANDING VOLTAGE: 1000V AC rms