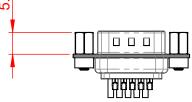

## 6.1 ±0.35

.XX ±0.13 .XXX ±0.10

NOTES:

MATERIAL:

HOUSING: THERMOPLASTIC POLYESTER, UL94V-0 SHELL: STEEL, NICKEL PLATED CONTACT: COPPER ALLOY, GOLD FLASH PLATED

OPERATING TEMPERATURE: -55°C ~ 85°C

CURRENT RATING: 3A PER CONTACT CONTACT RESISTANCE: 25mΩ MAX. INSULATOR RESISTANCE: 5000MΩ min. DIELECTRIC WITHSTANDING VOLTAGE: 1000V AC rms