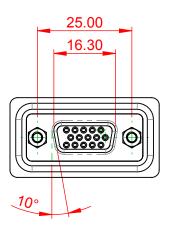

THIS IS A C.A.D. GENERATED DRAWING DO NOT MAKE MANUAL REVISIONS TO MASTER.

ISSUE NUMBER

(1)

NOTES:

MATERIAL: HOUSING: PBT, UL94V-0 SHELL: STEEL, NI PLATED CONTACT: COPPER ALLOY (SEE ORDERING GUIDE FOR CONTACT PLATING) O-RING: SILICONE

OPERATING TEMPERATURE: -25°C ~ 85°C

CURRENT RATING: 3A PER CONTACT CONTACT RESISTANCE: 10mΩ MAX. INSULATOR RESISTANCE: 5000MΩ min. DIELECTRIC WITHSTANDING VOLTAGE: 1000V AC rms

|  |                                                                                | SW REFERENCE NO.: 634W ASSEMBLY                                                                                                                                                                                |                                 |                    |       |
|--|--------------------------------------------------------------------------------|----------------------------------------------------------------------------------------------------------------------------------------------------------------------------------------------------------------|---------------------------------|--------------------|-------|
|  | 634W SERIES D-SUB CONNECTOR                                                    |                                                                                                                                                                                                                | DRAWN: C.B                      | DATE: AUG. 01/2018 |       |
|  |                                                                                |                                                                                                                                                                                                                | CHECKED: DATE:                  |                    |       |
|  | EDAC INC<br>TORONTO, ONTARIO<br>CANADA<br>YOUR CONNECTION TO QUALITY & SERVICE | THESE DRAWINGS AND SPECIFICATIONS<br>ARE THE PROPERTY OF EDAC INC.,AND<br>SHALL NOT BE REPRODUCED,OR COPIED<br>OR USED AS THE BASIS FOR THE<br>MANUFACTURE OR SALE OF APPARATUS<br>WITHOUT WRITTEN PERMISSION. | SCALE: 1:1                      | SHEET 1 OF         | 1     |
|  |                                                                                |                                                                                                                                                                                                                | DRAWING NUMBER: 634-W15-262-012 |                    | ISSUE |
|  |                                                                                |                                                                                                                                                                                                                | PART NUMBER: 634-W15            | -262-012           | 1     |