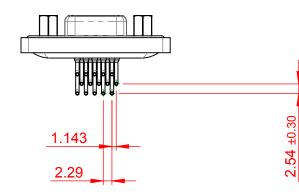

THIS IS A C.A.D. GENERATED DRAWING DO NOT MAKE MANUAL REVISIONS TO MASTER.

ISSUE NUMBER

(1)

NOTES:

MATERIAL: HOUSING: PBT, UL94V-0 SHELL: STEEL, NI PLATED CONTACT: COPPER ALLOY (SEE ORDERING GUIDE FOR CONTACT PLATING) O-RING: SILICONE

OPERATING TEMPERATURE: -25°C ~ 85°C

CURRENT RATING: 3A PER CONTACT CONTACT RESISTANCE: 10mΩ MAX. INSULATOR RESISTANCE: 5000MΩ min. DIELECTRIC WITHSTANDING VOLTAGE: 1000V AC rms

|  |                                                                                | SW REFERENCE NO.: 634W ASSEMBLY                                                                                                                                                                                |                                 |                    |       |
|--|--------------------------------------------------------------------------------|----------------------------------------------------------------------------------------------------------------------------------------------------------------------------------------------------------------|---------------------------------|--------------------|-------|
|  | 634W SERIES D-SUB CONNECTOR                                                    |                                                                                                                                                                                                                | DRAWN: C.B                      | DATE: AUG. 01/2018 |       |
|  |                                                                                |                                                                                                                                                                                                                | CHECKED: DATE:                  |                    |       |
|  | EDAC INC<br>TORONTO, ONTARIO<br>CANADA<br>YOUR CONNECTION TO QUALITY & SERVICE | THESE DRAWINGS AND SPECIFICATIONS<br>ARE THE PROPERTY OF EDAC INC.,AND<br>SHALL NOT BE REPRODUCED,OR COPIED<br>OR USED AS THE BASIS FOR THE<br>MANUFACTURE OR SALE OF APPARATUS<br>WITHOUT WRITTEN PERMISSION. | SCALE: 1:1                      | SHEET 1 OF         | 1     |
|  |                                                                                |                                                                                                                                                                                                                | DRAWING NUMBER: 634-W15-262-012 |                    | ISSUE |
|  |                                                                                |                                                                                                                                                                                                                | PART NUMBER: 634-W15            | -262-012           | 1     |