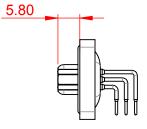

THIS IS A C.A.D. GENERATED DRAWING DO NOT MAKE MANUAL REVISIONS TO MASTER.

ISSUE NUMBER

(1)

NOTES:

MATERIAL: HOUSING: PBT, UL94V-0 SHELL: STEEL, NI PLATED CONTACT: COPPER ALLOY (SEE ORDERING GUIDE FOR CONTACT PLATING) O-RING: SILICONE

OPERATING TEMPERATURE: -25°C ~ 85°C

CURRENT RATING: 3A PER CONTACT CONTACT RESISTANCE: 10mΩ MAX. INSULATOR RESISTANCE: 5000MΩ min. DIELECTRIC WITHSTANDING VOLTAGE: 1000V AC rms

|  |                                                                                | SW REFERENCE NO.: 634W ASSEMBLY                                                                                                                                                                                |                                 |                    |       |
|--|--------------------------------------------------------------------------------|----------------------------------------------------------------------------------------------------------------------------------------------------------------------------------------------------------------|---------------------------------|--------------------|-------|
|  | 634W SERIES D-SUB CONNECTOR                                                    |                                                                                                                                                                                                                | DRAWN: C.B                      | DATE: AUG. 01/2018 |       |
|  |                                                                                |                                                                                                                                                                                                                | CHECKED: DATE:                  |                    |       |
|  | EDAC INC<br>TORONTO, ONTARIO<br>CANADA<br>YOUR CONNECTION TO QUALITY & SERVICE | THESE DRAWINGS AND SPECIFICATIONS<br>ARE THE PROPERTY OF EDAC INC.,AND<br>SHALL NOT BE REPRODUCED,OR COPIED<br>OR USED AS THE BASIS FOR THE<br>MANUFACTURE OR SALE OF APPARATUS<br>WITHOUT WRITTEN PERMISSION. | SCALE: 1:1                      | SHEET 1 OF         | 1     |
|  |                                                                                |                                                                                                                                                                                                                | DRAWING NUMBER: 634-W15-262-012 |                    | ISSUE |
|  |                                                                                |                                                                                                                                                                                                                | PART NUMBER: 634-W15            | -262-012           | 1     |