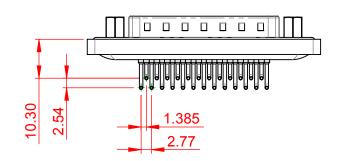

6.10

THIS IS A C.A.D. GENERATED DRAWING DO NOT MAKE MANUAL REVISIONS TO MASTER.

ISSUE NUMBER

(1)

NOTES:

MATERIAL: HOUSING: PA6T, UL94V-0 SHELL: STEEL, Sn or Ni PLATED CONTACT: PRECISION MACHINED COPPER ALLOY SEE ORDERING GUIDE FOR CONTACT PLATING

OPERATING TEMPERATURE: -55°C ~ 125°C

CURRENT RATING: 5A PER CONTACT CONTACT RESISTANCE: 10mΩ MAX. INSULATOR RESISTANCE: 5000MΩ min. DIELECTRIC WITHSTANDING VOLTAGE: 1000V AC rms

|                                      |                                                                                                                                       | SW REFERENCE NO.: 629W ASSEMBLY |            |       |
|--------------------------------------|---------------------------------------------------------------------------------------------------------------------------------------|---------------------------------|------------|-------|
| 629W SERIES D-SUB                    | DRAWN: C.B                                                                                                                            | DATE: AUG. 01/2018              |            |       |
|                                      |                                                                                                                                       | CHECKED:                        | DATE:      |       |
| EDAC INC                             | THESE DRAWINGS AND SPECIFICATIONS<br>ARE THE PROPERTY OF EDAC INCAND                                                                  | SCALE: 1:1                      | SHEET 1 OF | 1     |
| YOUR CONNECTION TO QUALITY & SERVICE | SHALL NOT BE REPRODUCED, OR COPIED<br>OR USED AS THE BASIS FOR THE<br>MANUFACTURE OR SALE OF APPARATUS<br>WITHOUT WRITTEN PERMISSION. | DRAWING NUMBER: 629-W25-240-012 |            | ISSUE |
|                                      |                                                                                                                                       | PART NUMBER: 629-W25            | -240-012   | 1     |