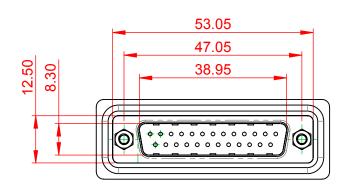

6.10

THIS IS A C.A.D. GENERATED DRAWING DO NOT MAKE MANUAL REVISIONS TO MASTER.

ISSUE NUMBER

(1)

NOTES:

MATERIAL: HOUSING: PA6T, UL94V-0 SHELL: STEEL, Sn or Ni PLATED CONTACT: PRECISION MACHINED COPPER ALLOY SEE ORDERING GUIDE FOR CONTACT PLATING

OPERATING TEMPERATURE: -55°C ~ 125°C

CURRENT RATING: 5A PER CONTACT CONTACT RESISTANCE: 10mΩ MAX. INSULATOR RESISTANCE: 5000MΩ min. DIELECTRIC WITHSTANDING VOLTAGE: 1000V AC rms

|                                      |                                                                                                                                       | SW REFERENCE NO.: 629W ASSEMBLY |            |       |
|--------------------------------------|---------------------------------------------------------------------------------------------------------------------------------------|---------------------------------|------------|-------|
| 629W SERIES D-SUB                    | DRAWN: C.B                                                                                                                            | DATE: AUG. 01/2018              |            |       |
|                                      |                                                                                                                                       | CHECKED:                        | DATE:      |       |
| EDAC INC                             | THESE DRAWINGS AND SPECIFICATIONS<br>ARE THE PROPERTY OF EDAC INCAND                                                                  | SCALE: 1:1                      | SHEET 1 OF | 1     |
| YOUR CONNECTION TO QUALITY & SERVICE | SHALL NOT BE REPRODUCED, OR COPIED<br>OR USED AS THE BASIS FOR THE<br>MANUFACTURE OR SALE OF APPARATUS<br>WITHOUT WRITTEN PERMISSION. | DRAWING NUMBER: 629-W25-240-012 |            | ISSUE |
|                                      |                                                                                                                                       | PART NUMBER: 629-W25            | -240-012   | 1     |