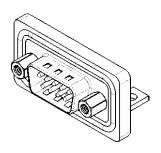

THIS IS A C.A.D. GENERATED DRAWING DO NOT MAKE MANUAL REVISIONS TO MASTER.

ISSUE NUMBER ORIGINAL

## NOTES:

MATERIAL:

HOUSING: PA6T, UL94V-0

SHELL: STEEL, Sn or Ni PLATED

CONTACT: PRECISION MACHINED COPPER ALLOY SEE ORDERING GUIDE FOR CONTACT PLATING

OPERATING TEMPERATURE: -55°C ~ 125°C

**CURRENT RATING: 5A PER CONTACT** CONTACT RESISTANCE: 10mΩ MAX. INSULATOR RESISTANCE:  $5000M\Omega$  min.

**DIELECTRIC** 

WITHSTANDING VOLTAGE: 1000V AC rms

| 629W SERIES D-SUB CONNECTOR                                                                       |                                                                     | SW REFERENCE NO.: 629W ASSEMBLY |                    |       |
|---------------------------------------------------------------------------------------------------|---------------------------------------------------------------------|---------------------------------|--------------------|-------|
|                                                                                                   |                                                                     | DRAWN: C.B                      | DATE: AUG. 01/2018 |       |
|                                                                                                   |                                                                     | CHECKED:                        | DATE:              |       |
| EDAC INC                                                                                          | THESE DRAWINGS AND SPECIFICATIONS ARE THE PROPERTY OF EDAC INC.,AND | SCALE: 1:1                      | SHEET 1 OF         | 1     |
| TORONTO, ONTARIO CANADA                                                                           | SHALL NOT BE REPRODUCED,OR COPIED OR USED AS THE BASIS FOR THE      | DRAWING NUMBER: 629-W           | 09-240-015         | ISSUE |
| YOUR CONNECTION TO QUALITY & SERVICE MANUFACTURE OR SALE OF APPARATUS WITHOUT WRITTEN PERMISSION. | PART NUMBER: 629-W                                                  | 09-240-015                      | 1                  |       |