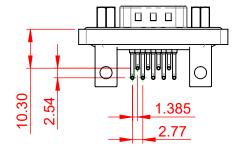

**DIELECTRIC** 

WITHSTANDING VOLTAGE: 1000V AC rms

| 629W SERIES D-SUB CONNECTOR                                                                       |                                                                     | SW REFERENCE NO.: 629W ASSEMBLY |                    |       |
|---------------------------------------------------------------------------------------------------|---------------------------------------------------------------------|---------------------------------|--------------------|-------|
|                                                                                                   |                                                                     | DRAWN: C.B                      | DATE: AUG. 01/2018 |       |
|                                                                                                   |                                                                     | CHECKED:                        | DATE:              |       |
| EDAC INC                                                                                          | THESE DRAWINGS AND SPECIFICATIONS ARE THE PROPERTY OF EDAC INC.,AND | SCALE: 1:1                      | SHEET 1 OF         | 1     |
| TORONTO, ONTARIO CANADA                                                                           | SHALL NOT BE REPRODUCED,OR COPIED OR USED AS THE BASIS FOR THE      | DRAWING NUMBER: 629-W           | 09-240-015         | ISSUE |
| YOUR CONNECTION TO QUALITY & SERVICE MANUFACTURE OR SALE OF APPARATUS WITHOUT WRITTEN PERMISSION. | PART NUMBER: 629-W                                                  | 09-240-015                      | 1                  |       |