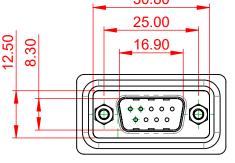

**DIELECTRIC** 

WITHSTANDING VOLTAGE: 1000V AC rms

| 629W SERIES D-SUB CONNECTOR                                                                       |                                                                     | SW REFERENCE NO.: 629W ASSEMBLY |                    |       |
|---------------------------------------------------------------------------------------------------|---------------------------------------------------------------------|---------------------------------|--------------------|-------|
|                                                                                                   |                                                                     | DRAWN: C.B                      | DATE: AUG. 01/2018 |       |
|                                                                                                   |                                                                     | CHECKED:                        | DATE:              |       |
| EDAC INC                                                                                          | THESE DRAWINGS AND SPECIFICATIONS ARE THE PROPERTY OF EDAC INC.,AND | SCALE: 1:1                      | SHEET 1 OF         | 1     |
| TORONTO, ONTARIO CANADA                                                                           | SHALL NOT BE REPRODUCED,OR COPIED OR USED AS THE BASIS FOR THE      | DRAWING NUMBER: 629-W           | 09-240-015         | ISSUE |
| YOUR CONNECTION TO QUALITY & SERVICE MANUFACTURE OR SALE OF APPARATUS WITHOUT WRITTEN PERMISSION. | PART NUMBER: 629-W                                                  | 09-240-015                      | 1                  |       |