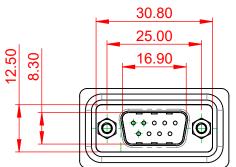

**DIELECTRIC** 

WITHSTANDING VOLTAGE: 1000V AC rms

| 629W SERIES D-SUB CONNECTOR                                                                       |                                                                     | SW REFERENCE NO.: 629W ASSEMBLY |                    |       |
|---------------------------------------------------------------------------------------------------|---------------------------------------------------------------------|---------------------------------|--------------------|-------|
|                                                                                                   |                                                                     | DRAWN: C.B                      | DATE: AUG. 01/2018 |       |
|                                                                                                   |                                                                     | CHECKED:                        | DATE:              |       |
| EDAC INC                                                                                          | THESE DRAWINGS AND SPECIFICATIONS ARE THE PROPERTY OF EDAC INC.,AND | SCALE: 1:1                      | SHEET 1 OF         | 1     |
| TORONTO, ONTARIO CANADA                                                                           | SHALL NOT BE REPRODUCED,OR COPIED OR USED AS THE BASIS FOR THE      | DRAWING NUMBER: 629-W           | 09-240-015         | ISSUE |
| YOUR CONNECTION TO QUALITY & SERVICE MANUFACTURE OR SALE OF APPARATUS WITHOUT WRITTEN PERMISSION. | PART NUMBER: 629-W                                                  | 09-240-015                      | 1                  |       |