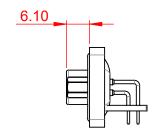

THIS IS A C.A.D. GENERATED DRAWING DO NOT MAKE MANUAL REVISIONS TO MASTER.

ISSUE NUMBER ORIGINAL

## NOTES:

MATERIAL:

HOUSING: PA6T, UL94V-0

SHELL: STEEL, Sn or Ni PLATED

CONTACT: PRECISION MACHINED COPPER ALLOY SEE ORDERING GUIDE FOR CONTACT PLATING

OPERATING TEMPERATURE: -55°C ~ 125°C

**CURRENT RATING: 5A PER CONTACT** CONTACT RESISTANCE: 10mΩ MAX. INSULATOR RESISTANCE:  $5000M\Omega$  min.

**DIELECTRIC** 

WITHSTANDING VOLTAGE: 1000V AC rms

| 629W SERIES D-SUB CONNECTOR                                                                       |                                                                     | SW REFERENCE NO.: 629W ASSEMBLY |                    |       |
|---------------------------------------------------------------------------------------------------|---------------------------------------------------------------------|---------------------------------|--------------------|-------|
|                                                                                                   |                                                                     | DRAWN: C.B                      | DATE: AUG. 01/2018 |       |
|                                                                                                   |                                                                     | CHECKED:                        | DATE:              |       |
| EDAC INC                                                                                          | THESE DRAWINGS AND SPECIFICATIONS ARE THE PROPERTY OF EDAC INC.,AND | SCALE: 1:1                      | SHEET 1 OF         | 1     |
| TORONTO, ONTARIO CANADA                                                                           | SHALL NOT BE REPRODUCED,OR COPIED OR USED AS THE BASIS FOR THE      | DRAWING NUMBER: 629-W           | 09-240-015         | ISSUE |
| YOUR CONNECTION TO QUALITY & SERVICE MANUFACTURE OR SALE OF APPARATUS WITHOUT WRITTEN PERMISSION. | PART NUMBER: 629-W                                                  | 09-240-015                      | 1                  |       |