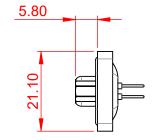

.XX ±0.13

.XXX ±0.10

NOTES:

MATERIAL: HOUSING: THERMOPLASTIC POLYESTER, UL94V-0, BLACK IN COLOUR SHELL: STEEL, NICKEL PLATED CONTACT: COPPER ALLOY, GOLD FLASH PLATING

OPERATING TEMPERATURE: -55°C ~ 125°C

| 628 SERIES WATERPROOF D-SUB CONNECTOR                                                |                                                                                                                                                                                                                | SW REFERENCE NO.: 628W ASSEMBLY |                  |       |
|--------------------------------------------------------------------------------------|----------------------------------------------------------------------------------------------------------------------------------------------------------------------------------------------------------------|---------------------------------|------------------|-------|
|                                                                                      |                                                                                                                                                                                                                | DRAWN: C.B                      | DATE: AUG. 01/20 | 018   |
|                                                                                      |                                                                                                                                                                                                                | CHECKED:                        | DATE:            |       |
| EDAGE EDAC INC<br>TORONTO, ONTARIO<br>CANADA<br>YOUR CONNECTION TO QUALITY & SERVICE | THESE DRAWINGS AND SPECIFICATIONS<br>ARE THE PROPERTY OF EDAC INC.,AND<br>SHALL NOT BE REPRODUCED,OR COPIED<br>OR USED AS THE BASIS FOR THE<br>MANUFACTURE OR SALE OF APPARATUS<br>WITHOUT WRITTEN PERMISSION. | SCALE: 1:1                      | SHEET 1 OF       | 1     |
|                                                                                      |                                                                                                                                                                                                                | DRAWING NUMBER: 628-W15         | -220-012         | ISSUE |
|                                                                                      |                                                                                                                                                                                                                | PART NUMBER: 628-W15            | -220-012         | 1     |