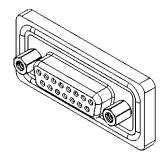

.XX ±0.13

.XXX ±0.10

NOTES:

MATERIAL: HOUSING: THERMOPLASTIC POLYESTER, UL94V-0, BLACK IN COLOUR SHELL: STEEL, NICKEL PLATED CONTACT: COPPER ALLOY, GOLD FLASH PLATING

OPERATING TEMPERATURE: -55°C ~ 125°C

| 628 SERIES WATERPROOF D-SUB CONNECTOR                                                |                                                                                                                                                                                                                | SW REFERENCE NO.: 628W ASSEMBLY |                  |       |
|--------------------------------------------------------------------------------------|----------------------------------------------------------------------------------------------------------------------------------------------------------------------------------------------------------------|---------------------------------|------------------|-------|
|                                                                                      |                                                                                                                                                                                                                | DRAWN: C.B                      | DATE: AUG. 01/20 | 018   |
|                                                                                      |                                                                                                                                                                                                                | CHECKED:                        | DATE:            |       |
| EDAGE EDAC INC<br>TORONTO, ONTARIO<br>CANADA<br>YOUR CONNECTION TO QUALITY & SERVICE | THESE DRAWINGS AND SPECIFICATIONS<br>ARE THE PROPERTY OF EDAC INC.,AND<br>SHALL NOT BE REPRODUCED,OR COPIED<br>OR USED AS THE BASIS FOR THE<br>MANUFACTURE OR SALE OF APPARATUS<br>WITHOUT WRITTEN PERMISSION. | SCALE: 1:1                      | SHEET 1 OF       | 1     |
|                                                                                      |                                                                                                                                                                                                                | DRAWING NUMBER: 628-W15         | -220-012         | ISSUE |
|                                                                                      |                                                                                                                                                                                                                | PART NUMBER: 628-W15            | -220-012         | 1     |