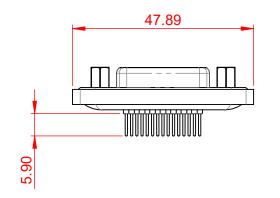

.XX ±0.13

.XXX ±0.10

NOTES:

MATERIAL: HOUSING: THERMOPLASTIC POLYESTER, UL94V-0, BLACK IN COLOUR SHELL: STEEL, NICKEL PLATED CONTACT: COPPER ALLOY, GOLD FLASH PLATING

OPERATING TEMPERATURE: -55°C ~ 125°C

| 628 SERIES WATERPROOF D-SUB CONNECTOR                                                |                                                                                                                                                                                                                | SW REFERENCE NO.: 628W ASSEMBLY |                  |       |
|--------------------------------------------------------------------------------------|----------------------------------------------------------------------------------------------------------------------------------------------------------------------------------------------------------------|---------------------------------|------------------|-------|
|                                                                                      |                                                                                                                                                                                                                | DRAWN: C.B                      | DATE: AUG. 01/20 | 018   |
|                                                                                      |                                                                                                                                                                                                                | CHECKED:                        | DATE:            |       |
| EDAGE EDAC INC<br>TORONTO, ONTARIO<br>CANADA<br>YOUR CONNECTION TO QUALITY & SERVICE | THESE DRAWINGS AND SPECIFICATIONS<br>ARE THE PROPERTY OF EDAC INC.,AND<br>SHALL NOT BE REPRODUCED,OR COPIED<br>OR USED AS THE BASIS FOR THE<br>MANUFACTURE OR SALE OF APPARATUS<br>WITHOUT WRITTEN PERMISSION. | SCALE: 1:1                      | SHEET 1 OF       | 1     |
|                                                                                      |                                                                                                                                                                                                                | DRAWING NUMBER: 628-W15         | -220-012         | ISSUE |
|                                                                                      |                                                                                                                                                                                                                | PART NUMBER: 628-W15            | -220-012         | 1     |