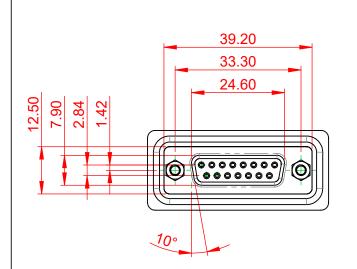

.XX ±0.13

.XXX ±0.10

NOTES:

MATERIAL: HOUSING: THERMOPLASTIC POLYESTER, UL94V-0, BLACK IN COLOUR SHELL: STEEL, NICKEL PLATED CONTACT: COPPER ALLOY, GOLD FLASH PLATING

OPERATING TEMPERATURE: -55°C ~ 125°C

| 628 SERIES WATERPROOF D-SUB CONNECTOR                                                |                                                                                                                                                                                                                | SW REFERENCE NO.: 628W ASSEMBLY |                  |       |
|--------------------------------------------------------------------------------------|----------------------------------------------------------------------------------------------------------------------------------------------------------------------------------------------------------------|---------------------------------|------------------|-------|
|                                                                                      |                                                                                                                                                                                                                | DRAWN: C.B                      | DATE: AUG. 01/20 | 018   |
|                                                                                      |                                                                                                                                                                                                                | CHECKED:                        | DATE:            |       |
| EDAGE EDAC INC<br>TORONTO, ONTARIO<br>CANADA<br>YOUR CONNECTION TO QUALITY & SERVICE | THESE DRAWINGS AND SPECIFICATIONS<br>ARE THE PROPERTY OF EDAC INC.,AND<br>SHALL NOT BE REPRODUCED,OR COPIED<br>OR USED AS THE BASIS FOR THE<br>MANUFACTURE OR SALE OF APPARATUS<br>WITHOUT WRITTEN PERMISSION. | SCALE: 1:1                      | SHEET 1 OF       | 1     |
|                                                                                      |                                                                                                                                                                                                                | DRAWING NUMBER: 628-W15         | -220-012         | ISSUE |
|                                                                                      |                                                                                                                                                                                                                | PART NUMBER: 628-W15            | -220-012         | 1     |