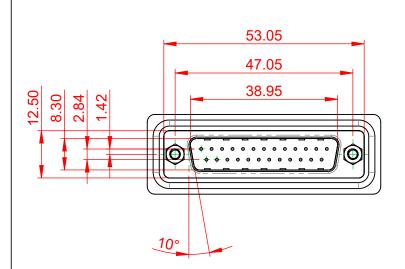

## 6.1 21.10

.X ±0.25 .XX ±0.13 .XXX ±0.10

NOTES:

MATERIAL:

HOUSING: THERMOPLASTIC POLYESTER, UL94V-0 **BLACK IN COLOUR** SHELL: STEEL, NICKEL PLATED CONTACT: COPPER ALLOY, GOLD FLASH PLATING

OPERATING TEMPERATURE: -55°C ~ 125°C

**CURRENT RATING:** 5A PER CONTACT CONTACT RESISTANCE:  $25m\Omega$  MAX. INSULATOR RESISTANCE: 5000MΩ min. DIELECTRIC WITHSTANDING VOLTAGE: 1000V AC rms

|  | 627 SERIES WATERPROOF D-SUB CONNECTOR                                          |                                                                                                                                                                                                                | SW REFERENCE NO.: 627W ASSEMBLY |                    |       |
|--|--------------------------------------------------------------------------------|----------------------------------------------------------------------------------------------------------------------------------------------------------------------------------------------------------------|---------------------------------|--------------------|-------|
|  |                                                                                |                                                                                                                                                                                                                | DRAWN: C.B                      | DATE: AUG. 01/2018 |       |
|  |                                                                                |                                                                                                                                                                                                                | CHECKED:                        | DATE:              |       |
|  | EDAC INC<br>TORONTO, ONTARIO<br>CANADA<br>YOUR CONNECTION TO QUALITY & SERVICE | THESE DRAWINGS AND SPECIFICATIONS<br>ARE THE PROPERTY OF EDAC INC.,AND<br>SHALL NOT BE REPRODUCED,OR COPIED<br>OR USED AS THE BASIS FOR THE<br>MANUFACTURE OR SALE OF APPARATUS<br>WITHOUT WRITTEN PERMISSION. | SCALE: 1:1                      | SHEET 1 OF         | 1     |
|  |                                                                                |                                                                                                                                                                                                                | DRAWING NUMBER: 627-W25         | -222-012           | ISSUE |
|  |                                                                                |                                                                                                                                                                                                                | PART NUMBER: 627-W25            | -222-012           | 1     |