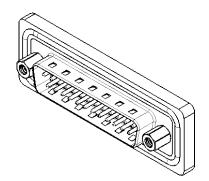

## 6.1 21.10

.X ±0.25 .XX ±0.13 .XXX ±0.10

NOTES:

MATERIAL:

HOUSING: THERMOPLASTIC POLYESTER, UL94V-0 **BLACK IN COLOUR** SHELL: STEEL, NICKEL PLATED CONTACT: COPPER ALLOY, GOLD FLASH PLATING

OPERATING TEMPERATURE: -55°C ~ 125°C

**CURRENT RATING:** 5A PER CONTACT CONTACT RESISTANCE:  $25m\Omega$  MAX. INSULATOR RESISTANCE: 5000MΩ min. DIELECTRIC WITHSTANDING VOLTAGE: 1000V AC rms

|  | 627 SERIES WATERPROOF D-SUB CONNECTOR                                          |                                                                                                                                                                                                                | SW REFERENCE NO.: 627W ASSEMBLY |                    |       |
|--|--------------------------------------------------------------------------------|----------------------------------------------------------------------------------------------------------------------------------------------------------------------------------------------------------------|---------------------------------|--------------------|-------|
|  |                                                                                |                                                                                                                                                                                                                | DRAWN: C.B                      | DATE: AUG. 01/2018 |       |
|  |                                                                                |                                                                                                                                                                                                                | CHECKED:                        | DATE:              |       |
|  | EDAC INC<br>TORONTO, ONTARIO<br>CANADA<br>YOUR CONNECTION TO QUALITY & SERVICE | THESE DRAWINGS AND SPECIFICATIONS<br>ARE THE PROPERTY OF EDAC INC.,AND<br>SHALL NOT BE REPRODUCED,OR COPIED<br>OR USED AS THE BASIS FOR THE<br>MANUFACTURE OR SALE OF APPARATUS<br>WITHOUT WRITTEN PERMISSION. | SCALE: 1:1                      | SHEET 1 OF         | 1     |
|  |                                                                                |                                                                                                                                                                                                                | DRAWING NUMBER: 627-W25         | -222-012           | ISSUE |
|  |                                                                                |                                                                                                                                                                                                                | PART NUMBER: 627-W25            | -222-012           | 1     |