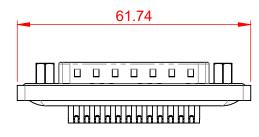

## 6.1 21.10

.X ±0.25 .XX ±0.13 .XXX ±0.10

NOTES:

MATERIAL:

HOUSING: THERMOPLASTIC POLYESTER, UL94V-0 **BLACK IN COLOUR** SHELL: STEEL, NICKEL PLATED CONTACT: COPPER ALLOY, GOLD FLASH PLATING

OPERATING TEMPERATURE: -55°C ~ 125°C

**CURRENT RATING:** 5A PER CONTACT CONTACT RESISTANCE:  $25m\Omega$  MAX. INSULATOR RESISTANCE: 5000MΩ min. DIELECTRIC WITHSTANDING VOLTAGE: 1000V AC rms

|  | 627 SERIES WATERPROOF D-SUB CONNECTOR                                          |                                                                                                                                                                                                                | SW REFERENCE NO.: 627W ASSEMBLY |                    |       |
|--|--------------------------------------------------------------------------------|----------------------------------------------------------------------------------------------------------------------------------------------------------------------------------------------------------------|---------------------------------|--------------------|-------|
|  |                                                                                |                                                                                                                                                                                                                | DRAWN: C.B                      | DATE: AUG. 01/2018 |       |
|  |                                                                                |                                                                                                                                                                                                                | CHECKED:                        | DATE:              |       |
|  | EDAC INC<br>TORONTO, ONTARIO<br>CANADA<br>YOUR CONNECTION TO QUALITY & SERVICE | THESE DRAWINGS AND SPECIFICATIONS<br>ARE THE PROPERTY OF EDAC INC.,AND<br>SHALL NOT BE REPRODUCED,OR COPIED<br>OR USED AS THE BASIS FOR THE<br>MANUFACTURE OR SALE OF APPARATUS<br>WITHOUT WRITTEN PERMISSION. | SCALE: 1:1                      | SHEET 1 OF         | 1     |
|  |                                                                                |                                                                                                                                                                                                                | DRAWING NUMBER: 627-W25         | -222-012           | ISSUE |
|  |                                                                                |                                                                                                                                                                                                                | PART NUMBER: 627-W25            | -222-012           | 1     |