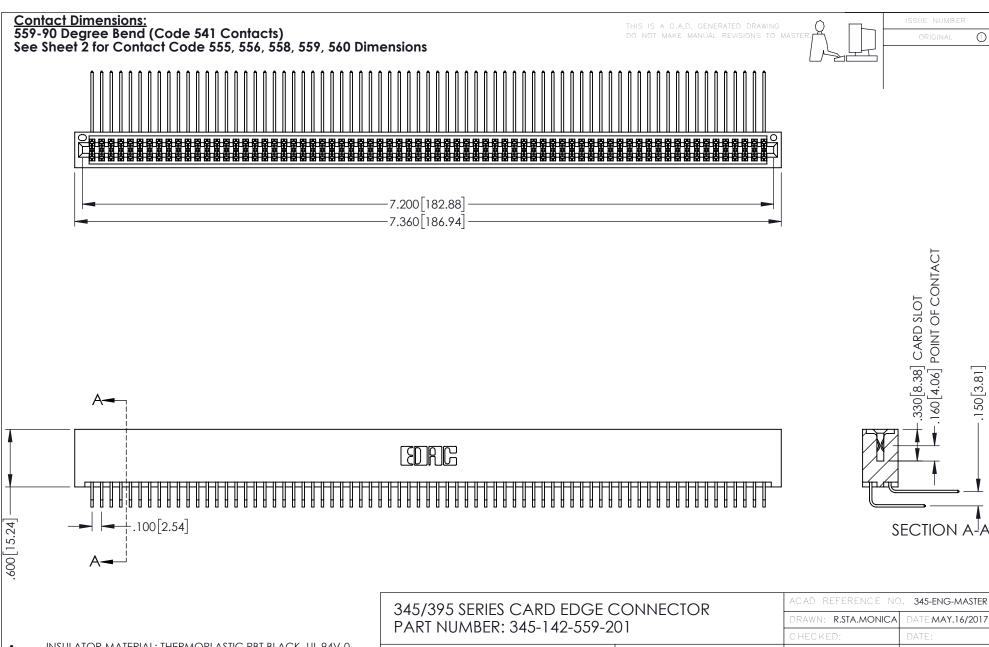

- INSULATOR MATERIAL: THERMOPLASTIC PBT BLACK, UL 94V-0 CONTACT MATERIAL; COPPER TIN ALLOY
- CONTACT PLATING: GOLD ON THE MATING AREA, TIN PLATING ON THE CONTACT TAILS, NICKEL UNDERPLATE

YOUR CONNECTION TO QUALITY & SERVICE

| ACAD REFERENCE NO. 345-ENG-MASTER |                    |
|-----------------------------------|--------------------|
| DRAWN: R.STA.MONIC                | A DATE:MAY.16/2017 |
| CHECKED:                          | DATE:              |
| SCALE: 1:1                        | SHEET 1 OF 2       |
| DRAWING NUMBER                    | ISSUE              |