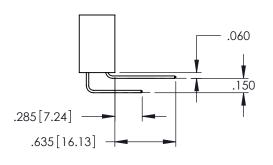

345-ENG-MASTER

**Contact Code 558** 

Contact Code 559

Contact Code 560

INSULATOR MATERIAL: THERMOPLASTIC POLYESTER, UL 94V-0

DAP MATERIAL AVAILABLE UPON REQUEST

CONTACT MATERIAL; COPPER ALLOY CONTACT PLATING: GOLD ON THE MATING AREA, TIN PLATING ON THE CONTACT TAILS, NICKEL UNDERPLATE

345/395 SERIES CARD EDGE CONNECTOR CONTACT CODE 555,556,558,559,560 DIMENSIONS

YOUR CONNECTION TO QUALITY & SERVICE

ACAD REFERENCE NO. 345-ENG-MASTER DATE:MAY.16/2017 DRAWN: R.STA.MONICA 1:1 SHEET 2 OF 2 345-ENG-MASTER