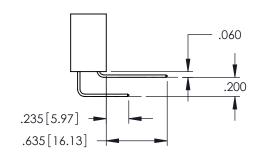

345-ENG-MASTER

**Contact Code 558** 

Contact Code 559

Contact Code 560

INSULATOR MATERIAL: THERMOPLASTIC POLYESTER, UL 94V-0

DAP MATERIAL AVAILABLE UPON REQUEST

CONTACT MATERIAL; COPPER ALLOY CONTACT PLATING: GOLD ON THE MATING AREA, TIN PLATING ON THE CONTACT TAILS, NICKEL UNDERPLATE

345/395 SERIES CARD EDGE CONNECTOR CONTACT CODE 555,556,558,559,560 DIMENSIONS

YOUR CONNECTION TO QUALITY & SERVICE

ACAD REFERENCE NO. 345-ENG-MASTER DATE:MAY.16/2017 DRAWN: R.STA.MONICA 1:1 SHEET 2 OF 2 345-ENG-MASTER