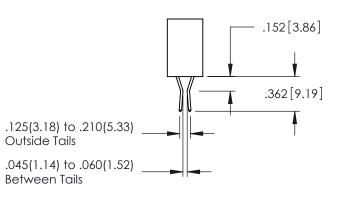

345-ENG-MASTER

**Contact Code 558** 

Contact Code 559

Contact Code 560

INSULATOR MATERIAL: THERMOPLASTIC POLYESTER, UL 94V-0

DAP MATERIAL AVAILABLE UPON REQUEST

CONTACT MATERIAL; COPPER ALLOY CONTACT PLATING: GOLD ON THE MATING AREA, TIN PLATING ON THE CONTACT TAILS, NICKEL UNDERPLATE

345/395 SERIES CARD EDGE CONNECTOR CONTACT CODE 555,556,558,559,560 DIMENSIONS

YOUR CONNECTION TO QUALITY & SERVICE

ACAD REFERENCE NO. 345-ENG-MASTER DATE:MAY.16/2017 DRAWN: R.STA.MONICA 1:1 SHEET 2 OF 2 345-ENG-MASTER