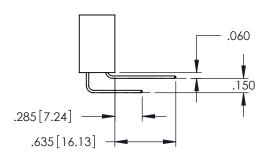

**Contact Code 558** 

Contact Code 559

**Contact Code 560** 

INSULATOR MATERIAL: THERMOPLASTIC POLYESTER, UL 94V-0

DAP MATERIAL AVAILABLE UPON REQUEST

CONTACT MATERIAL; COPPER ALLOY CONTACT PLATING: GOLD ON THE MATING AREA, TIN PLATING ON THE CONTACT TAILS, NICKEL UNDERPLATE