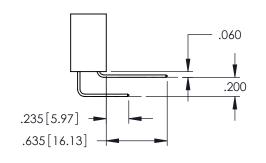

**Contact Code 558** 

Contact Code 559

**Contact Code 560** 

INSULATOR MATERIAL: THERMOPLASTIC POLYESTER, UL 94V-0

DAP MATERIAL AVAILABLE UPON REQUEST

CONTACT MATERIAL; COPPER ALLOY CONTACT PLATING: GOLD ON THE MATING AREA, TIN PLATING ON THE CONTACT TAILS, NICKEL UNDERPLATE