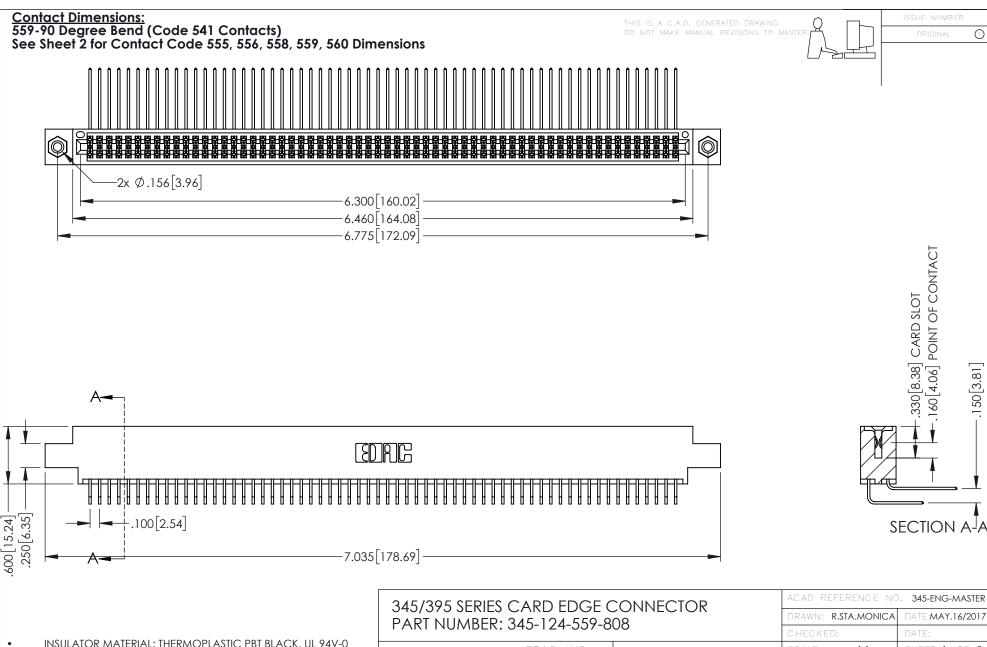

**Contact Code 558** 

Contact Code 559

**Contact Code 560** 

INSULATOR MATERIAL: THERMOPLASTIC POLYESTER, UL 94V-0

DAP MATERIAL AVAILABLE UPON REQUEST

CONTACT MATERIAL; COPPER ALLOY CONTACT PLATING: GOLD ON THE MATING AREA, TIN PLATING ON THE CONTACT TAILS, NICKEL UNDERPLATE