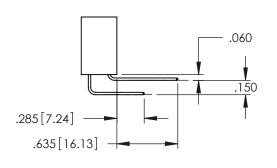

Contact Dimensions: 559-90 Degree Bend (Code 541 Contacts) See Sheet 2 for Contact Code 555, 556, 558, 559, 560 Dimensions

.330[8.38] CARD SLOT .160[4.06] POINT OF CONTACT

SECTION A-A

.150[3.81]

- INSULATOR MATERIAL: THERMOPLASTIC PBT BLACK, UL 94V-0
- CONTACT MATERIAL; COPPER TIN ALLOY CONTACT PLATING: GOLD ON THE MATING AREA, TIN PLATING ON THE CONTACT TAILS, NICKEL UNDERPLATE