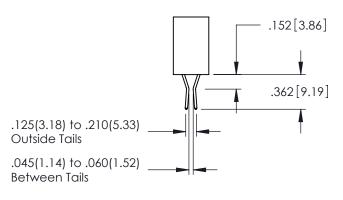

**Contact Code 558** 

Contact Code 559

Contact Code 560

- INSULATOR MATERIAL: THERMOPLASTIC POLYESTER, UL 94V-0 DAP MATERIAL AVAILABLE UPON REQUEST

CONTACT MATERIAL; COPPER ALLOY CONTACT PLATING: GOLD ON THE MATING AREA, TIN PLATING ON THE CONTACT TAILS, NICKEL UNDERPLATE