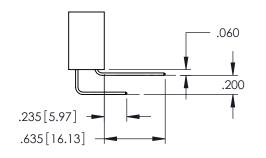

Contact Dimensions: 559-90 Degree Bend (Code 541 Contacts) See Sheet 2 for Contact Code 555, 556, 558, 559, 560 Dimensions

.330[8.38] CARD SLOT .160[4.06] POINT OF CONTACT

SECTION A-A

.150[3.81]

- INSULATOR MATERIAL: THERMOPLASTIC PBT BLACK, UL 94V-0
- CONTACT MATERIAL; COPPER TIN ALLOY CONTACT PLATING: GOLD ON THE MATING AREA, TIN PLATING ON THE CONTACT TAILS, NICKEL UNDERPLATE