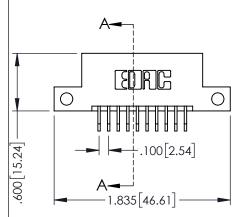

**Contact Code 558** 

Contact Code 559

Contact Code 560

- INSULATOR MATERIAL: THERMOPLASTIC POLYESTER, UL 94V-0 DAP MATERIAL AVAILABLE UPON REQUEST

CONTACT MATERIAL; COPPER ALLOY CONTACT PLATING: GOLD ON THE MATING AREA, TIN PLATING ON THE CONTACT TAILS, NICKEL UNDERPLATE

345/395 SERIES CARD EDGE CONNECTOR CONTACT CODE 555,556,558,559,560 DIMENSIONS

YOUR CONNECTION TO QUALITY & SERVICE

|   | NOND REFERENCE NO. 343-LINO-MASIEK |                          |  |  |
|---|------------------------------------|--------------------------|--|--|
|   | DRAWN: R.STA.MONICA                | DATE: <b>MAY.16/2017</b> |  |  |
| ) | CHECKED:                           | DATE:                    |  |  |
|   | SCALE: 1:1                         | SHEET 2 OF 2             |  |  |
| D | DRAWING NUMBER                     | ISSUE                    |  |  |
|   | 345-ENG-MASTER                     | 1                        |  |  |