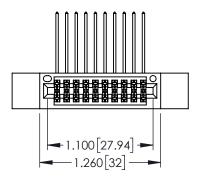

| 345/395 SERIES CARD EDGE CONNECTOR PART NUMBER: 345-020-559-212 |
|-----------------------------------------------------------------|

YOUR CONNECTION TO QUALITY & SERVICE

|   | ACAD REFERENCE NO   | . 345-ENG       | G-MASTER  |
|---|---------------------|-----------------|-----------|
|   | DRAWN: R.STA.MONICA | DATE: <b>MA</b> | Y.16/2017 |
|   | CHECKED:            | DATE:           |           |
|   | SCALE: 1:1          | SHEET '         | OF 2      |
| ) | DRAWING NUMBER      |                 | ISSUE     |
|   | 345-ENG-MASTER      |                 | 1         |