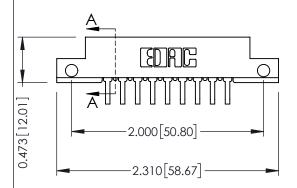

## **See Accompanying Pages for:**

- **Contact Bend Details**
- **Mounting Options**

**SECTION A-A** 

307 ENG MASTER DATE: AUG. 11/09

SHEET 1 OF 3

| 307 / 357 Card Edge Connector<br>Part Number: 307-018-559-212         |                                                                                                                                                                                                 | ACAD REFERENCE NO. |             |
|-----------------------------------------------------------------------|-------------------------------------------------------------------------------------------------------------------------------------------------------------------------------------------------|--------------------|-------------|
|                                                                       |                                                                                                                                                                                                 | DRAWN:             | J.LEE       |
|                                                                       |                                                                                                                                                                                                 | CHECKED:           |             |
| EDAC INC TORONTO, ONTARIO CANADA TOUR CONNECTION TO QUALITY & SERVICE | THESE DRAWINGS AND SPECIFICATIONS ARE THE PROPERTY OF EDAC INC.,AND SHALL NOT BE REPRODUCED,OR COPIED OR USED AS THE BASIS FOR THE MANUFACTURE OR SALE OF APPARATUS WITHOUT WRITTEN PERMISSION. | SCALE:             | NTS         |
|                                                                       |                                                                                                                                                                                                 | DRAWING            | NUMBER      |
|                                                                       |                                                                                                                                                                                                 | 3                  | 07 Assembly |