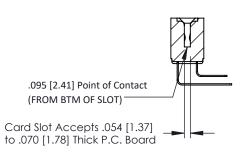

**Mounting Option Contact Detail** 

.128 (3.25) Dia. Side Mounting Holes 90 Degree Bend (Code 522 and 540 Contacts)

.156 [3.96] Contact Spacing x .200 [5.08] Row Spacing