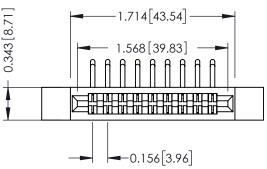

**Mounting Option Contact Detail** 

.128 (3.25) Dia. Side Mounting Holes 90 Degree Bend (Code 522 and 540 Contacts)

.156 [3.96] Contact Spacing x .200 [5.08] Row Spacing