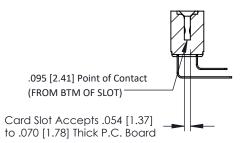

**Mounting Option** 90 Degree Bend (Code 522 and 540 Contacts) #4-40 Unified Threaded Inserts .156 [3.96] Contact Spacing x .200 [5.08] Row Spacing 0.343 [8.71] 1.714 43.54 1.568 [39.83] 0.156[3.96] 2.000 50.80

**Contact Detail** 



## **See Accompanying Pages for:**

- **Contact Bend Details**
- **Mounting Options**

**SECTION A-A** 

307 ENG MASTER DATE: AUG. 11/09

SHEET 1 OF 3



J.LEE

307 Assembly

NTS

| 307 / 357 Card Edge Connector<br>Part Number: 307-018-559-208 |                            |                                                                                                                                                                     | AC |
|---------------------------------------------------------------|----------------------------|---------------------------------------------------------------------------------------------------------------------------------------------------------------------|----|
|                                                               |                            |