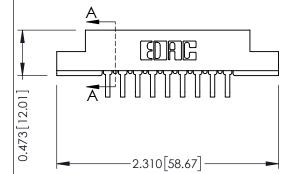

**Mounting Option** 90 Degree Bend (Code 522 and 540 Contacts) #4-40 Unified Threaded Inserts .156 [3.96] Contact Spacing x .200 [5.08] Row Spacing 0.343 [8.71] 1.714 43.54 1.568 [39.83] 0.156[3.96] 2.000 50.80

## **See Accompanying Pages for:**

- **Contact Bend Details**
- **Mounting Options**

**SECTION A-A** 

307 ENG MASTER DATE: AUG. 11/09

SHEET 1 OF 3

J.LEE

307 Assembly

NTS